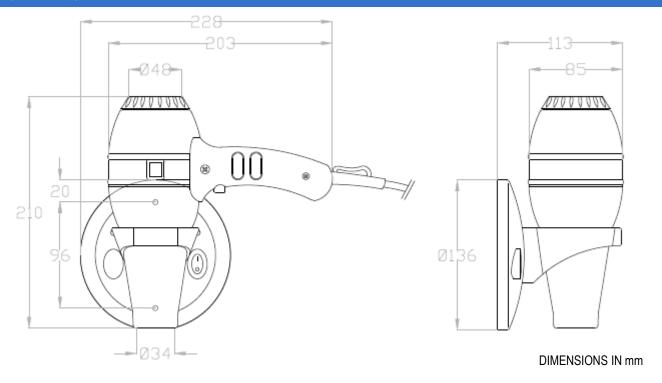

#### **TECHNICAL DATA**

- · Support made of black ABS, and chrome plated steel.
- · Maximum dimensions: 210 height x 228 width x 113 depth (mm). Spiral cable length: 450-1000 mm.
- · Weight: 0,8 Kg.
- · Net voltage: 220-240 V / 50-60 Hz.
- Total power: 1600 W.Resistor power: 1450 W.
- AC motor: 150 W and 22500 RPM.
- · Electrical isolation: Class II. Protection rate: IP20.
- · Airflow: 82 m<sup>3</sup>/h.
- · Sound pressure: 62 dBA.
- · Air temperature at 10 cm: 59°C.

#### **TECHNICAL DRAWING**