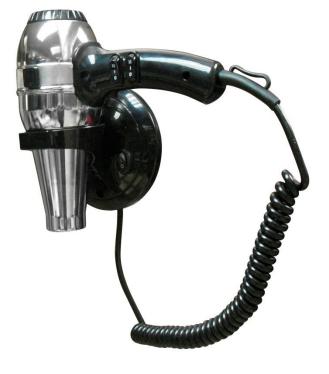

# HAIR DRYER

ទី **0205**7.B

### Hair dryer to fix to wall

- · Hot-air professional hair dryer.
- · Support fixed to wall.
- Two selectors to adjust the flow and temperature of air output with 2 positions each.
- · Suitable for hotels.
- · Operation: Continuous pressure switch.
- · Fixing materials included.

#### **TECHNICAL DATA**

- · Support made of black ABS, and chrome plated steel.
- · Maximum dimensions: 210 height x 228 width x 113 depth (mm). Spiral cable length: 450-1000 mm.
- · Weight: 0,8 Kg.
- · Net voltage: 220-240 V / 50-60 Hz.
- Total power: 1600 W.Resistor power: 1450 W.
- AC motor: 150 W and 22500 RPM.
- · Electrical isolation: Class II. Protection rate: IP20.
- · Airflow: 82 m<sup>3</sup>/h.
- · Sound pressure: 62 dBA.
- · Air temperature at 10 cm: 59°C.