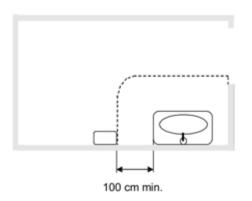

Installation should be as shown in fig-0. The recommended heigh is 130-150 cm to floor, or 110 for adapted toilets.

Ring base dimensions in mm

NOFER S.L. Ctra. Laureà Miró, 385-387 08980 · Sant Feliu de Llobregat (Barcelona) Tel +34 934 742 423 · Fax +34 934 743 548 nofer@nofer.com · www.nofer.com