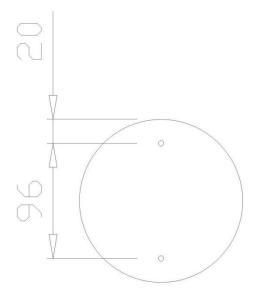

## **INSTALLATION**

To install the hair dryer, place the ring base at the desire position. Using it like a template, mark the position of the holes and make them through a 6 mm drill. Insert the dowels into the holes, place the base in right position and screw the supplied screws. Fit the vandal-proof plastic caps in the ring base holes (figure 2). Plug the appliance to the electric network. From that moment, the hair dryer can stay in the ring provided for that purpose and is ready for use.

Installation should be as shown in fig-0. The recommended heigh is 130-150 cm to floor, or 110 for adapted toilets.

Ring base dimensions in mm

NOFER S.L. Ctra. Laureà Miró, 385-387 08980 · Sant Feliu de Llobregat (Barcelona) Tel +34 934 742 423 · Fax +34 934 743 548 nofer@nofer.com · www.nofer.com