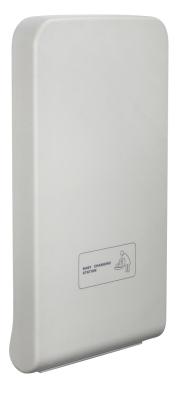

# **VERTICAL BABY CHANGING**

**Ö** 09215.W

## Vertical baby changing

- · Unit change-diapers vertical in high density polyethylene attached.
- · Compact, wall-mounted, foldable design.
- · Sure to be built with rounded edges, without burrs and with a seatbelt.
- · Durability and resistance.

## **TECHNICAL DATA**

- · Made of high quality HDPE (high density polyethylene), material highly resistant to use and with antibacterial protection.
- · Dimensions closed: 870 height x 480 width x 126 depth (mm).
- · Dimensions open: 458 height x 480 width x 885 depth (mm).
- · Fastening materials included.
- · Designed for babies up to 12 months and weighing less than 11 kg.