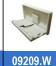

## Vertical baby changing

- · Unit change-diapers vertical in high density polyethylene attached.
- · Compact, wall-mounted, foldable design.
- · Sure to be built with rounded edges, without burrs and with a seatbelt.
- · Durability and resistance.

## **TECHNICAL DATA**

- · Made of high quality HDPE (high density polyethylene), material highly resistant to use and with antibacterial protection.
- · Dimensions closed: 870 height x 480 width x 126 depth (mm).
- · Dimensions open: 458 height x 480 width x 885 depth (mm).
- · Fastening materials included.
- · Designed for babies up to 12 months and weighing less than 11 kg.

# TEXTO SUGERIDO PARA PRESCRIPCIÓN

Vertical baby changing NOFER surface mount made of HDPE (high density polyethylene), foldable with reinforced steel hinge system and pneumatic cylinder. Dimensions closed: 870 height x 480 width x 126 depth (mm). Dimensions open: 458 height x 48 width x 885 depth (mm).