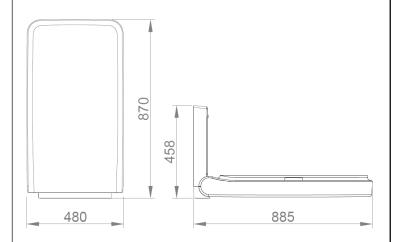

## **TECHNICAL DATA**

- · Made of high quality HDPE (high density polyethylene), material highly resistant to use and with antibacterial protection.
- · Dimensions closed: 870 height x 480 width x 126 depth (mm).
- · Dimensions open: 458 height x 480 width x 885 depth (mm).
- · Fastening materials included.
- · Designed for babies up to 12 months and weighing less than 11 kg.

### **TECHNICAL DRAWING**

DIMENSIONS IN mm

NOFER S.L. Avenida de la fama, 118 08940 · Cornellà de Llobregat (Barcelona) Tel +34 934 742 423 · Fax +34 934 743 548 nofer@nofer.com · www.nofer.com

09206.S