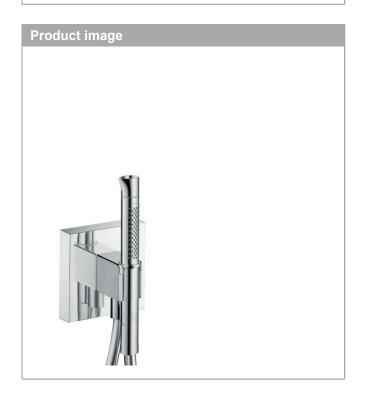

### **AXOR Starck Organic**

Porter unit 120/120 with baton hand shower 2jet and shower hose

Surfaces: Chrome Article Number: 12232000

### product features

- · consists of: baton hand shower, porter unit, shower holder, shower hose
- · integrated support function
- · non-return valve
- in a joined installation (10 mm distance) we recommend for perfect handling only the horizontal installation
- · in a joined installation (10 mm distance), the basic set no.28486180 must be used
- · in a freely-arranged installation (distance greater than 10 mm), no basic set is required