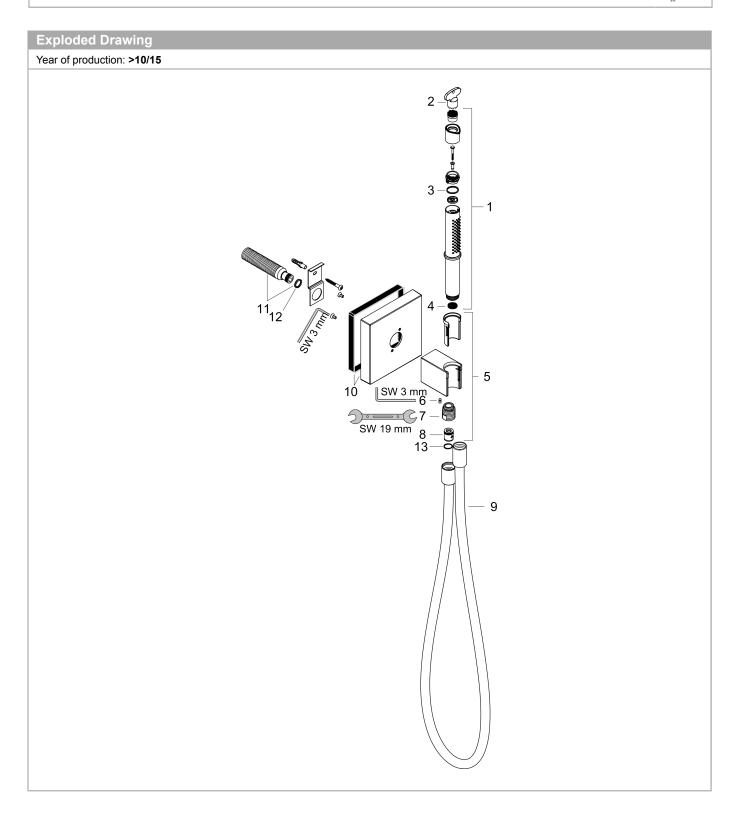

| Spare part list Year of production: >10/15 |                                |          |   |   |
|--------------------------------------------|--------------------------------|----------|---|---|
|                                            |                                |          |   |   |
| 1                                          | handshower                     | 92749000 | 0 | 1 |
| 2                                          | special tool                   | 98987000 | 0 | 1 |
| 3                                          | O-ring 17x1,5                  | 98137000 | 0 | 1 |
| 4                                          | filter packing                 | 94246000 | 0 | 1 |
| 5                                          | shower holder, assy            | 98358000 | 0 | 1 |
| 6                                          | hollow set screw M4x16         | 97663000 | 0 | 1 |
| 7                                          | O-ring 14x2                    | 98129000 | 0 | 1 |
| 8                                          | set of non return valves DW 15 | 94074000 | 0 | 1 |
| 9                                          | shower hose 1,25 m             | 28282000 | 0 | 1 |
| 10                                         | escutcheon                     | 98359000 | 0 | 1 |
| 11                                         | connecting thread G½           | 98933000 | 0 | 1 |
| 12                                         | O-ring 11x2                    | 98127000 | 0 | 1 |
| 13                                         | seal                           | 98058000 | 0 | 1 |
| а                                          | concealed item                 | 28486180 | 0 | 1 |