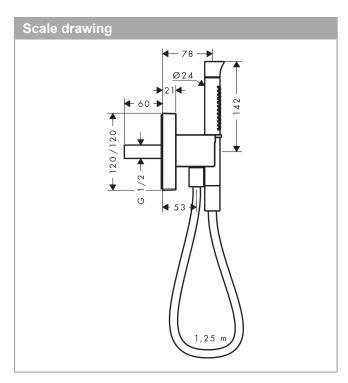

### **AXOR Starck Organic**

Porter unit 120/120 with baton hand shower 2jet and shower hose

Surfaces: Chrome Article Number: 12232000

### product features

- · consists of: baton hand shower, porter unit, shower holder, shower hose
- · integrated support function
- · non-return valve
- in a joined installation (10 mm distance) we recommend for perfect handling only the horizontal installation
- · in a joined installation (10 mm distance), the basic set no.28486180 must be used
- · in a freely-arranged installation (distance greater than 10 mm), no basic set is required