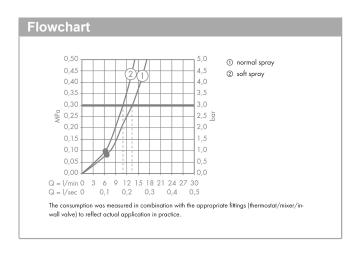

### product features

- · consists of: baton hand shower, porter unit, shower holder, shower hose
- · integrated support function
- · non-return valve
- in a joined installation (10 mm distance) we recommend for perfect handling only the horizontal installation
- · in a joined installation (10 mm distance), the basic set no.28486180 must be used
- · in a freely-arranged installation (distance greater than 10 mm), no basic set is required