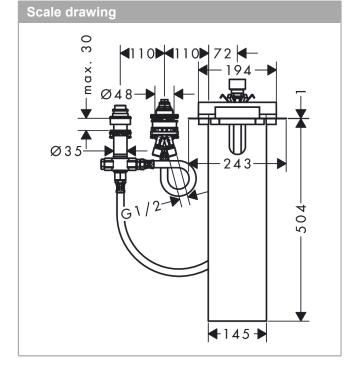

## product features

· sBox for quiet, smooth and protected hose guidance

· drilling diameter: 35 mm, 50 mm

· clamping range: 0 - 30 mm

· maximum pull-out length of hand shower: 1,45 m

· suitable for installation on bath rim

· connection thread: G 1/2

· connection hose length: 600 mm

 $\cdot$   $\,$  connection dimension: DN15  $\,$ 

· bath rim width at least 100 mm

drilling diameter on bath tub: two drilled holes  $\varnothing$  50/51 mm and connection by sawing out required

(consider template)