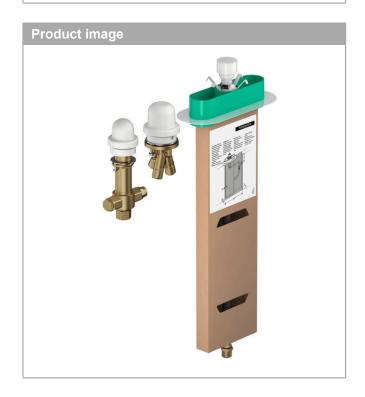

## Basic set for 3-hole rim mounted single lever bath mixer

Finish: n.a. Article Number: 13481180

## product features

· sBox for quiet, smooth and protected hose guidance

· drilling diameter: 35 mm, 50 mm

· clamping range: 0 - 30 mm

· maximum pull-out length of hand shower: 1,45 m

· suitable for installation on bath rim

· connection thread: G 1/2

· connection hose length: 600 mm

 $\cdot$   $\,$  connection dimension: DN15  $\,$ 

· bath rim width at least 100 mm

drilling diameter on bath tub: two drilled holes  $\varnothing$  50/51 mm and connection by sawing out required