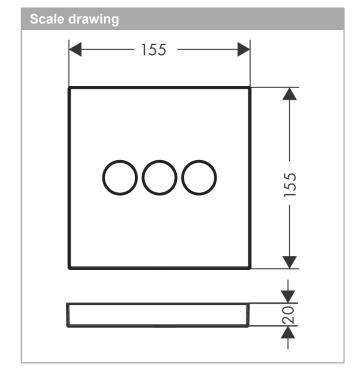

## product features

- · 3 functions
- · simultaneous use of several outlets
- · maximum flow rate at 3 bar: 30 l/min
- · flow rate upper outlet: 26 l/min
- · Flow rate left and right: 29 l/min
- · flow rate by simultaneous use of all outlets: 30 l/min
- · Start/stop valve to operate the functions
- · connection type: basic set
- · valve is delivered with buttons Rain large, Rain small and hand shower