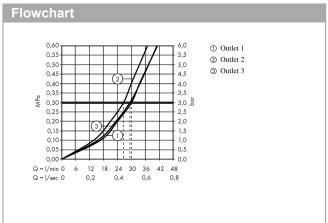

## product features

- · 3 functions
- · simultaneous use of several outlets
- · maximum flow rate at 3 bar: 30 l/min
- · flow rate upper outlet: 26 l/min
- · Flow rate left and right: 29 l/min
- · flow rate by simultaneous use of all outlets: 30 l/min
- · Start/stop valve to operate the functions
- · connection type: basic set
- · valve is delivered with buttons Rain large, Rain small and hand shower