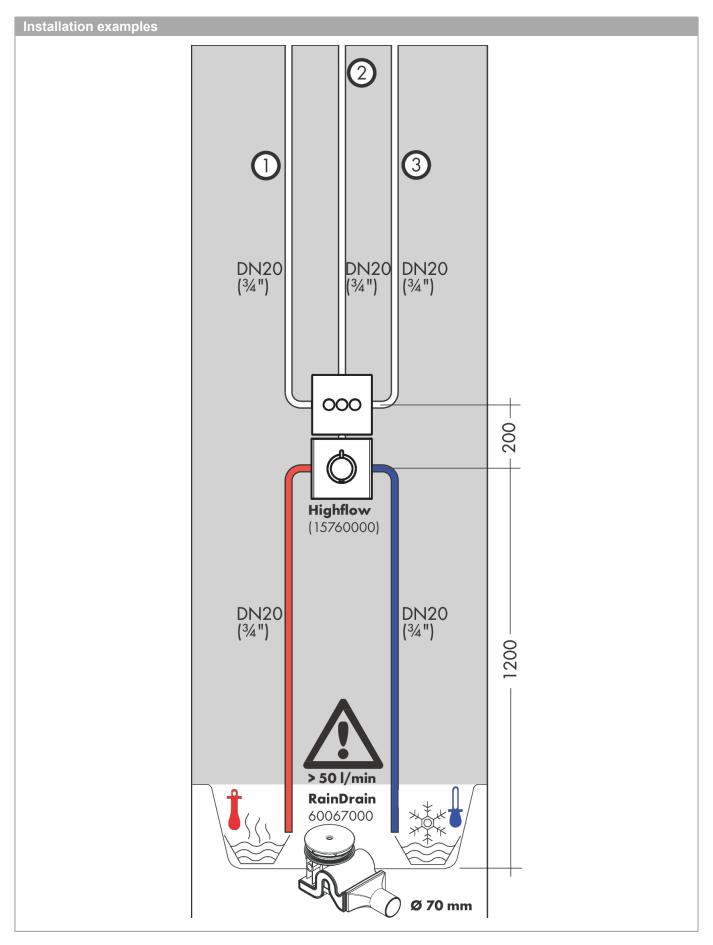

## product features

- · 3 functions
- · simultaneous use of several outlets
- · maximum flow rate at 3 bar: 30 l/min
- · flow rate upper outlet: 26 l/min
- · Flow rate left and right: 29 l/min
- · flow rate by simultaneous use of all outlets: 30 l/min
- · Start/stop valve to operate the functions
- · connection type: basic set
- · valve is delivered with buttons Rain large, Rain small and hand shower