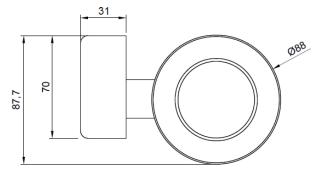

## **TECHNICAL DATA**

- · Made of aluminium, black finish.
- · Dimensions: 40 height x 135 width x 87,7 depth (mm).
- · Stainless steel fixing material included. Hidden fixation.
- · Threaded fixing system to the wall by means of a plate.

### TECHNICAL DRAWING

DIMENSIONS IN mm

NOFER S.L. Ctra. Laureà Miró, 385-387 08980 · Sant Feliu de Llobregat (Barcelona) Tel +34 934 742 423 · Fax +34 934 743 548 nofer@nofer.com · www.nofer.com