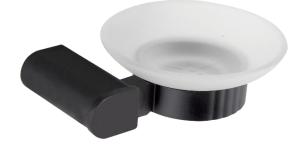

## **SOAP DISH**

#### Soap dish

- · Soap dish made of aluminium wall support. Also available in brushed gold finish (NOFER 16225.G).
- · Durability and resistance.
- · Suitable for public environments and high frequency of use.
- · Black finish.

## **TECHNICAL DATA**

- · Made of aluminium, black finish.
- · Dimensions: 40 height x 135 width x 87,7 depth (mm).
- · Stainless steel fixing material included. Hidden fixation.
- · Threaded fixing system to the wall by means of a plate.