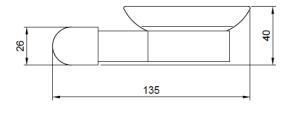

## **TECHNICAL DATA**

- · Made of aluminium, black finish.
- · Dimensions: 40 height x 135 width x 87,7 depth (mm).
- · Stainless steel fixing material included. Hidden fixation.
- · Threaded fixing system to the wall by means of a plate.

### TECHNICAL DRAWING

DIMENSIONS IN mm

NOFER S.L. Ctra. Laureà Miró, 385-387 08980 · Sant Feliu de Llobregat (Barcelona) Tel +34 934 742 423 · Fax +34 934 743 548 nofer@nofer.com · www.nofer.com