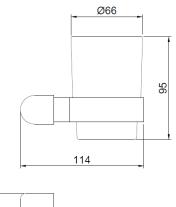

# **TECHNICAL DATA**

- · Made of aluminium, black finish.
- · Cup holder ring support.
- · Matte glass cup.
- · Dimensions: 95 height x 114 width x 70,5 depth (mm).
- · Stainless steel fixing material included. Hidden fixation.
- · Threaded fixing system to the wall by means of a plate.

## SUGGESTED TEXT FOR PRESCRIPTION

NOFER toothbrush cup with wall support, made of aluminium, black finish. Dimensions: 95 height x 114 width x 70,5 depth (mm).

## TECHNICAL DRAWING

DIMENSIONS IN mm

NOFER S.L. Ctra. Laureà Miró, 385-387 08980 · Sant Feliu de Llobregat (Barcelona) Tel +34 934 742 423 · Fax +34 934 743 548 nofer@nofer.com · www.nofer.com

Related Prdocuts