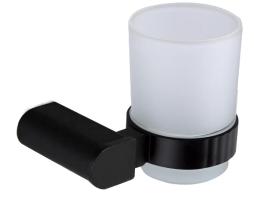

### Toothbrush cup

- · Cup for toothbrushes with aluminium wall support. Also available in brushed gold finish (NOFER 16231.G).
- · Durability and resistance.
- · Suitable for public environments and high frequency of use.
- · Black finish.

# **TECHNICAL DATA**

- · Made of aluminium, black finish.
- · Cup holder ring support.
- · Matte glass cup.
- · Dimensions: 95 height x 114 width x 70,5 depth (mm).
- · Stainless steel fixing material included. Hidden fixation.
- · Threaded fixing system to the wall by means of a plate.