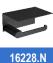

### Toothbrush cup

- · Cup for toothbrushes with aluminium wall support. Also available in brushed gold finish (NOFER 16231.G).
- · Durability and resistance.
- · Suitable for public environments and high frequency of use.
- · Black finish.

# **TECHNICAL DATA**

- · Made of aluminium, black finish.
- · Cup holder ring support.
- · Matte glass cup.
- · Dimensions: 95 height x 114 width x 70,5 depth (mm).
- · Stainless steel fixing material included. Hidden fixation.
- · Threaded fixing system to the wall by means of a plate.

## SUGGESTED TEXT FOR PRESCRIPTION

NOFER toothbrush cup with wall support, made of aluminium, black finish. Dimensions: 95 height x 114 width x 70,5 depth (mm).