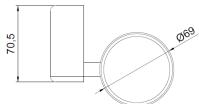

# **TECHNICAL DATA**

- · Made of aluminium, black finish.
- · Cup holder ring support.
- · Matte glass cup.
- · Dimensions: 95 height x 114 width x 70,5 depth (mm).
- · Stainless steel fixing material included. Hidden fixation.
- · Threaded fixing system to the wall by means of a plate.

## SUGGESTED TEXT FOR PRESCRIPTION

NOFER toothbrush cup with wall support, made of aluminium, black finish. Dimensions: 95 height x 114 width x 70,5 depth (mm).

## TECHNICAL DRAWING

DIMENSIONS IN mm

NOFER S.L. Ctra. Laureà Miró, 385-387 08980 · Sant Feliu de Llobregat (Barcelona) Tel +34 934 742 423 · Fax +34 934 743 548 nofer@nofer.com · www.nofer.com

Related Prdocuts