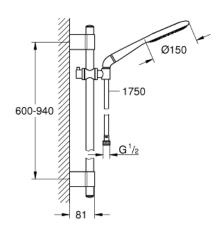

## Standard Specification:

hand shower Icon 150 (27 276 000) shower rail 900 mm (28 819 001) with wall holders made of metal Silverflex shower hose 1750 mm (28 388 000) Elbow adapter for the combination of handshowers with shower sets GROHE DreamSpray perfect spray pattern GROHE StarLight chrome finish GROHE QuickFix Plus adjustable distance between brackets, to adapt to existing holes