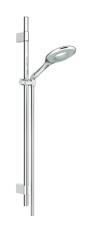

Product Description: RAINSHOWER ICON 150 Shower rail set 2 sprays

## Standard Specification:

hand shower Icon 150 (27 276 000) shower rail 900 mm (28 819 001) with wall holders made of metal Silverflex shower hose 1750 mm (28 388 000) Elbow adapter for the combination of handshowers with shower sets GROHE DreamSpray perfect spray pattern GROHE StarLight chrome finish GROHE QuickFix Plus adjustable distance between brackets, to adapt to existing holes