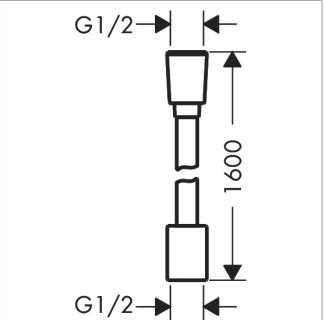

## product features

- · high-quality textile hose with braiding
- · shower hose length: 1.60 m
- $\cdot$  pivot connector prevents hose from tangling
- · kink-protected
- · water-resistant and water-repellant material
- · yarns are made of recycled PET
- · unique design with multi-colored braided yarns
- · warm, cotton-like material feels great to the skin
- · dishwasher proof up to 60°C
- · nuts shower hose: 1x conical nut, 1x cylindrical nut
- · connection thread: G 1/2

Product image

G1/2

Scale drawing