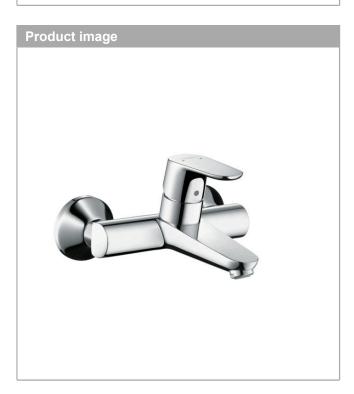

# Focus Single lever basin mixer for exposed installation wall-mounted Finish: Chrome Article Number: 31923000

#### Focus Single lever basin mixer for exposed installation wall-mounted Finish: Chrome Article Number: 31923000

P.F.