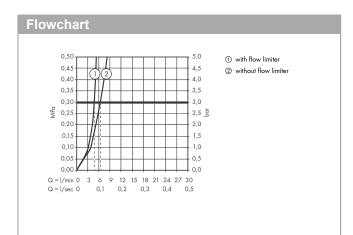

#### product features

- · projection: 180 mm
- · handle variant: lever handle
- · centre distance: 150 ± 12 mm
- · spray type: normal spray
- · maximum flow rate at 3 bar: 5 l/min
- · ceramic cartridge
- · temperature limitation adjustable
- · with noise reduction
- · suitable for continuous flow water heaters
- · connection type: s-shaped connections
- · connection dimension: DN15
- · EU taxonomy: max. 6 l/min Substantial Contribution (SC) possible
- · EPD\_20220300\_Basin\_faucets