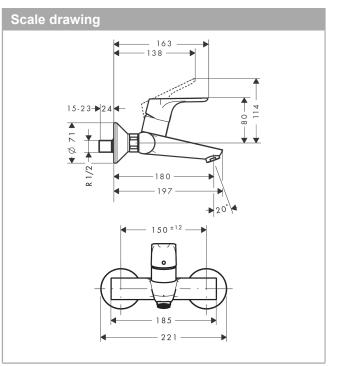

#### product features

- · projection: 180 mm
- · handle variant: lever handle
- · centre distance: 150 ± 12 mm
- · spray type: normal spray
- · maximum flow rate at 3 bar: 5 l/min
- · ceramic cartridge
- · temperature limitation adjustable
- · with noise reduction
- · suitable for continuous flow water heaters
- · connection type: s-shaped connections
- · connection dimension: DN15
- · EU taxonomy: max. 6 l/min Substantial Contribution (SC) possible
- · EPD\_20220300\_Basin\_faucets