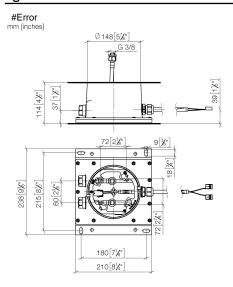

## Concealed ceiling installation box for surface-mounted ceiling installation with SERIES-VARIOUS light

#Error

- concealed rough parts
- 2x female thread 1/2" connections
- Supply pipe 7 m
- Input 100-240V AC 50-60Hz
- Output 350 mA SELV / Class II
- Provided by customer: Light switch