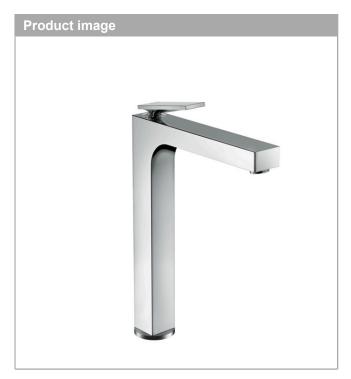

## **AXOR Citterio**

Single lever basin mixer 280 with lever handle for wash bowls with waste set

Surfaces: Chrome Article Number: 39021000