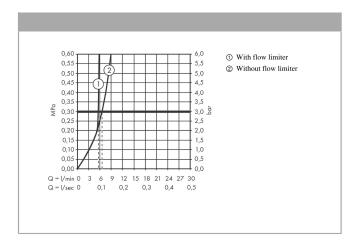

## product features

- · consists of: single lever basin mixer, waste set
- · ComfortZone 280
- · projection 200 mm
- · spray type: normal spray
- · maximum flow rate at 3 bar: 5 l/min
- · ceramic cartridge
- · suitable for continuous flow water heaters
- · connection type: G 3/8 connections
- · connection dimension: DN15
- · non-closing waste set