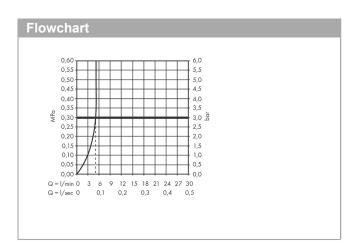

## product features

- · consists of: single lever basin mixer, waste set
- · ComfortZone 280
- · projection 200 mm
- · spray type: normal spray
- · maximum flow rate at 3 bar: 5 l/min
- · ceramic cartridge
- · suitable for continuous flow water heaters
- · connection type: G 3/8 connections
- · connection dimension: DN15
- · non-closing waste set