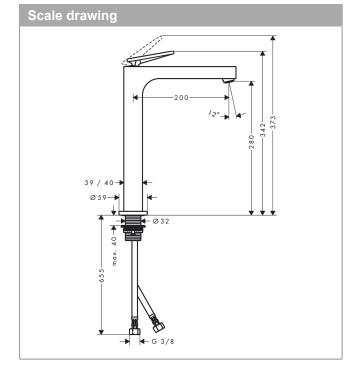

## product features

- · consists of: single lever basin mixer, waste set
- · ComfortZone 280
- · projection 200 mm
- · spray type: normal spray
- · maximum flow rate at 3 bar: 5 l/min
- · ceramic cartridge
- · suitable for continuous flow water heaters
- · connection type: G 3/8 connections
- · connection dimension: DN15
- · non-closing waste set