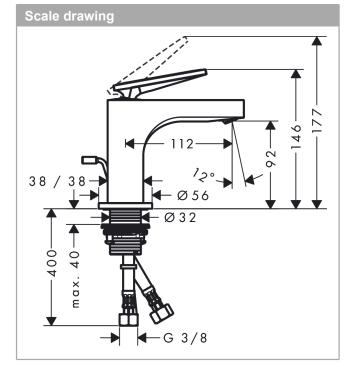

## product features

- · consists of: single lever basin mixer, waste set
- · ComfortZone 90
- · projection 112 mm
- · spray type: laminar spray
- · swiveling spray former
- · maximum flow rate at 3 bar: 5 l/min
- · ceramic cartridge
- suitable for continuous flow water heaters
- · connection type: G % connections
- · connection dimension: DN15
- pop-up waste set G 1¼