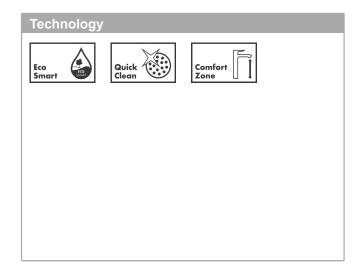

## product features

- · consists of: single lever basin mixer, waste set
- · ComfortZone 90
- · projection 112 mm
- · spray type: laminar spray
- · swiveling spray former
- · maximum flow rate at 3 bar: 5 l/min
- · ceramic cartridge
- suitable for continuous flow water heaters
- · connection type: G % connections
- · connection dimension: DN15
- pop-up waste set G 1¼