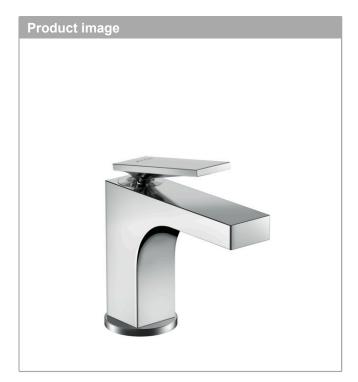

## **AXOR Citterio**

Single lever basin mixer 90 with lever handle for hand washbasins with pop-up waste set Surfaces: Chrome Article Number: 39022000