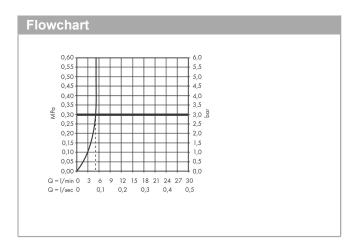

## product features

- · consists of: single lever basin mixer, waste set
- · ComfortZone 90
- · projection 112 mm
- · spray type: laminar spray
- · swiveling spray former
- · maximum flow rate at 3 bar: 5 l/min
- · ceramic cartridge
- suitable for continuous flow water heaters
- · connection type: G % connections
- · connection dimension: DN15
- pop-up waste set G 1¼