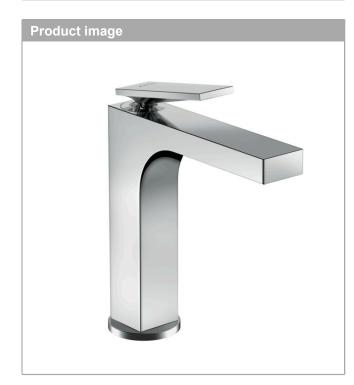

#### AXOR Citterio Single lever basin mixer 160 with lever handle and pop-up waste set Surfaces: Chrome Article Number: 39023000

### AXOR Citterio Single lever basin mixer 160 with lever handle and pop-up waste set Surfaces: Chrome Article Number: 39023000