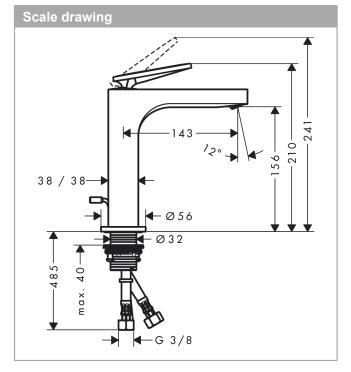

#### product features

- · consists of: single lever basin mixer, waste set
- · ComfortZone 160
- projection 143 mm
- · spray type: laminar spray
- · swiveling spray former
- · maximum flow rate at 3 bar: 5 l/min
- · ceramic cartridge
- $\cdot$  suitable for continuous flow water heaters
- connection type: G <sup>3</sup>/<sub>4</sub> connections
- · connection dimension: DN15
- · pop-up waste set G 1¼