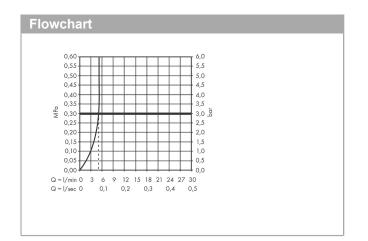

#### product features

- · consists of: single lever basin mixer, waste set
- · ComfortZone 160
- projection 143 mm
- · spray type: laminar spray
- · swiveling spray former
- · maximum flow rate at 3 bar: 5 l/min
- · ceramic cartridge
- $\cdot$  suitable for continuous flow water heaters
- connection type: G <sup>3</sup>/<sub>4</sub> connections
- · connection dimension: DN15
- · pop-up waste set G 1¼