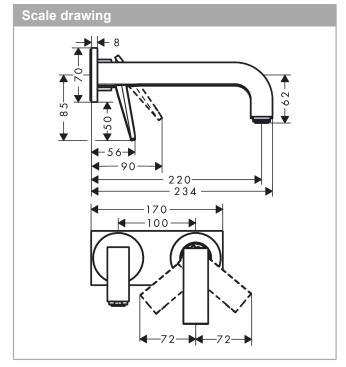

## product features

- consists of: single lever basin mixer for concealed installation wall-mounted, waste set
- projection 220 mm
- spray type: normal spray
- · maximum flow rate at 3 bar: 5 l/min
- · ceramic cartridge
- · suitable for continuous flow water heaters
- · connection type: basic set
- · connection dimension: DN15
- handle can be positioned on the right or left, depends on the basic set installation
- · non-closing waste set