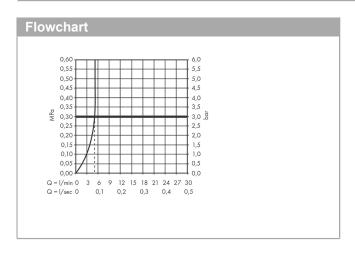

## product features

- consists of: single lever basin mixer for concealed installation wall-mounted, waste set
- projection 220 mm
- spray type: normal spray
- · maximum flow rate at 3 bar: 5 l/min
- · ceramic cartridge
- · suitable for continuous flow water heaters
- · connection type: basic set
- · connection dimension: DN15
- handle can be positioned on the right or left, depends on the basic set installation
- · non-closing waste set