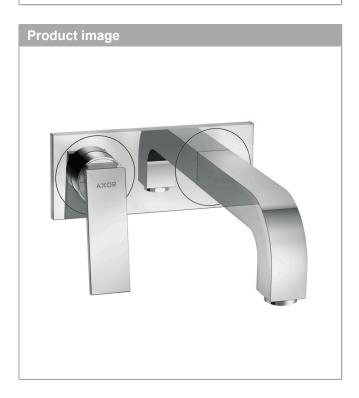

## **AXOR Citterio**

Single lever basin mixer for concealed installation wall-mounted with lever handle, spout 220 mm and plate

Surfaces: Chrome Article Number: 39119000

## **AXOR Citterio**

Single lever basin mixer for concealed installation wall-mounted with lever handle, spout 220 mm and plate

Surfaces: **Chrome** Article Number: **39119000** 