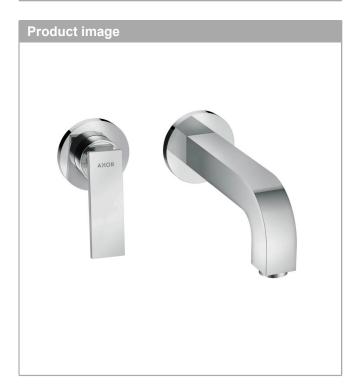

## **AXOR Citterio**

Single lever basin mixer for concealed installation wall-mounted with lever handle, spout 220 mm and escutcheons

Surfaces: Chrome Article Number: 39121000