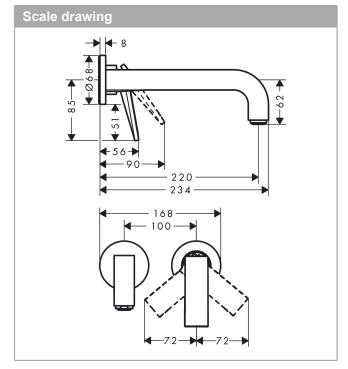

## product features

- · consists of: single lever basin mixer for concealed installation wall-mounted, waste set
- · projection 220 mm
- spray type: normal spray
- · maximum flow rate at 3 bar: 5 l/min
- · ceramic cartridge
- · suitable for continuous flow water heaters
- · connection type: basic set
- · connection dimension: DN15
- handle can be positioned on the right or left, depends on the basic set installation
- · non-closing waste set