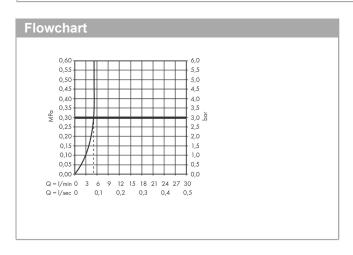

## product features

- · consists of: single lever basin mixer for concealed installation wall-mounted, waste set
- · projection 220 mm
- spray type: normal spray
- · maximum flow rate at 3 bar: 5 l/min
- · ceramic cartridge
- · suitable for continuous flow water heaters
- · connection type: basic set
- · connection dimension: DN15
- handle can be positioned on the right or left, depends on the basic set installation
- · non-closing waste set