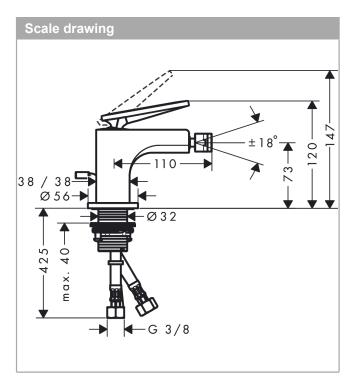

## product features

- · consists of: single lever bidet mixer, waste set
- · projection 110 mm
- · aerator with ball pivot
- · spray type: laminar spray
- · maximum flow rate at 3 bar: 7,5 l/min
- · ceramic cartridge
- · suitable for continous flow water heaters
- pop-up waste set G 11/4
- · connection type: G % connections
- · connection dimension: DN15