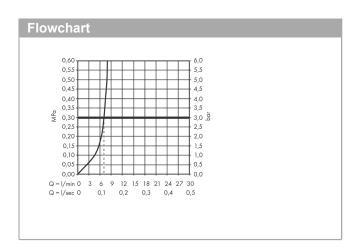

## product features

- · consists of: single lever bidet mixer, waste set
- · projection 110 mm
- · aerator with ball pivot
- · spray type: laminar spray
- · maximum flow rate at 3 bar: 7,5 l/min
- · ceramic cartridge
- · suitable for continous flow water heaters
- pop-up waste set G 11/4
- · connection type: G % connections
- · connection dimension: DN15