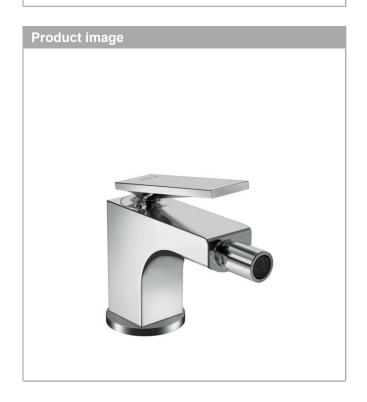

## **AXOR Citterio**

Single lever bidet mixer with lever handle and pop-up waste set

Surfaces: **Chrome** Article Number: **39214000** 

## **AXOR Citterio**

Single lever bidet mixer with lever handle and pop-up waste set Surfaces: Chrome Article Number: 39214000