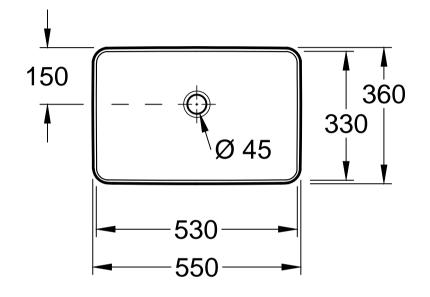

| Designation                           | , ,,,,        |
|---------------------------------------|---------------|
| VENTICELLO                            | Villeroy&Boch |
| 4113 55 - Surface-mounted washbasin   |               |
| · · · · · · · · · · · · · · · · · · · |               |