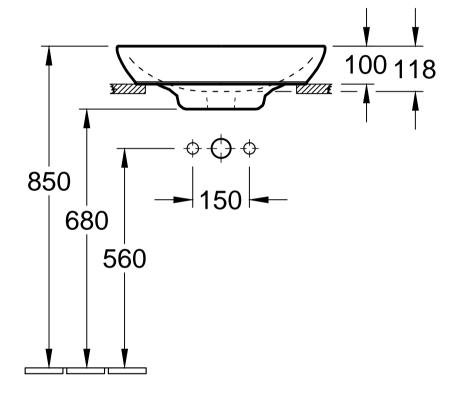

| Designation                           | , ,,,,        |
|---------------------------------------|---------------|
| VENTICELLO                            | Villeroy&Boch |
| 4113 55 - Surface-mounted washbasin   |               |
| · · · · · · · · · · · · · · · · · · · |               |