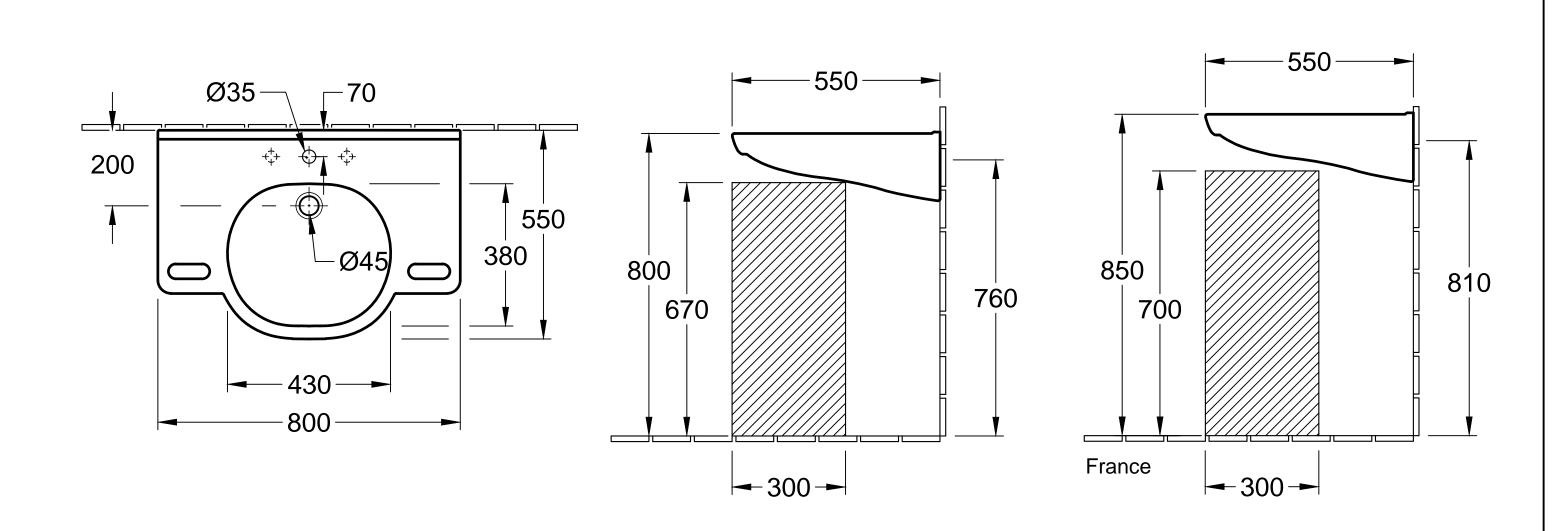

| Designation<br>O.novo Vita<br>4120 80 - Washbasin |            |              |            |
|---------------------------------------------------|------------|--------------|------------|
| Altered:                                          | 10.10.2017 | Approved by: | JG         |
|                                                   |            | Date:        | 10.03.2014 |
|                                                   |            | Signed:      | МНК        |
|                                                   |            | Date:        | 11.2013    |