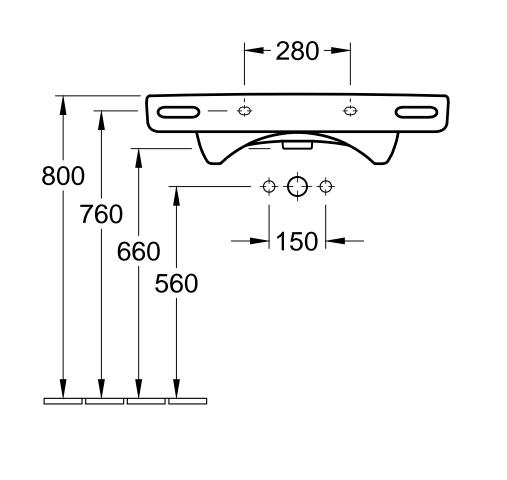

| Designation<br>O.novo Vita<br>4120 80 - Washbasin |            |              |            |
|---------------------------------------------------|------------|--------------|------------|
| Altered:                                          | 10.10.2017 | Approved by: | JG         |
|                                                   |            | Date:        | 10.03.2014 |
|                                                   |            | Signed:      | МНК        |
|                                                   |            | Date:        | 11.2013    |