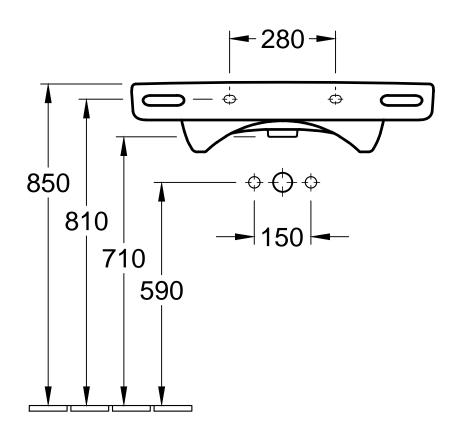

| Designation<br>O.novo Vita<br>4120 80 - Washbasin |            |              |            |
|---------------------------------------------------|------------|--------------|------------|
| Altered:                                          | 10.10.2017 | Approved by: | JG         |
|                                                   |            | Date:        | 10.03.2014 |
|                                                   |            | Signed:      | МНК        |
|                                                   |            | Date:        | 11.2013    |