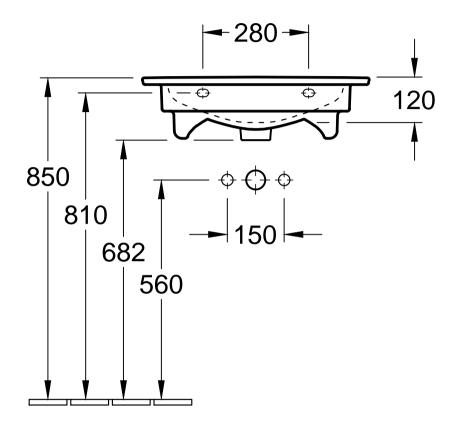

| VENTICELLO<br>4124 60 / 61 / 62 - Vanity<br>washbasin |            |              |    | Villeroy&Boch                                                                                           |
|-------------------------------------------------------|------------|--------------|----|---------------------------------------------------------------------------------------------------------|
| Altered:                                              | 25.10.2017 | Approved by: | JG | This drawing may not be copied or passed on to thin parties or competitive companies without our permis |
|                                                       |            |              |    |                                                                                                         |