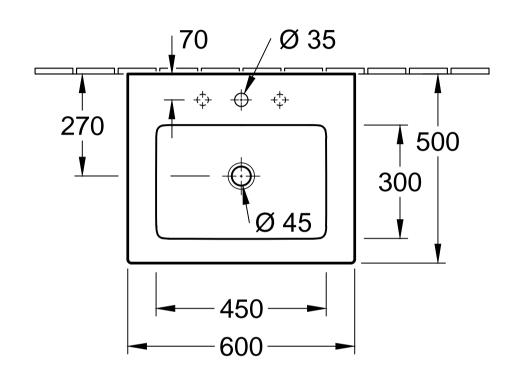

| VENTICELLO<br>4124 60 / 61 / 62 - Vanity<br>washbasin |            |              |    | Villeroy&Boch                                                                                           |
|-------------------------------------------------------|------------|--------------|----|---------------------------------------------------------------------------------------------------------|
| Altered:                                              | 25.10.2017 | Approved by: | JG | This drawing may not be copied or passed on to thin parties or competitive companies without our permis |
|                                                       |            |              |    |                                                                                                         |