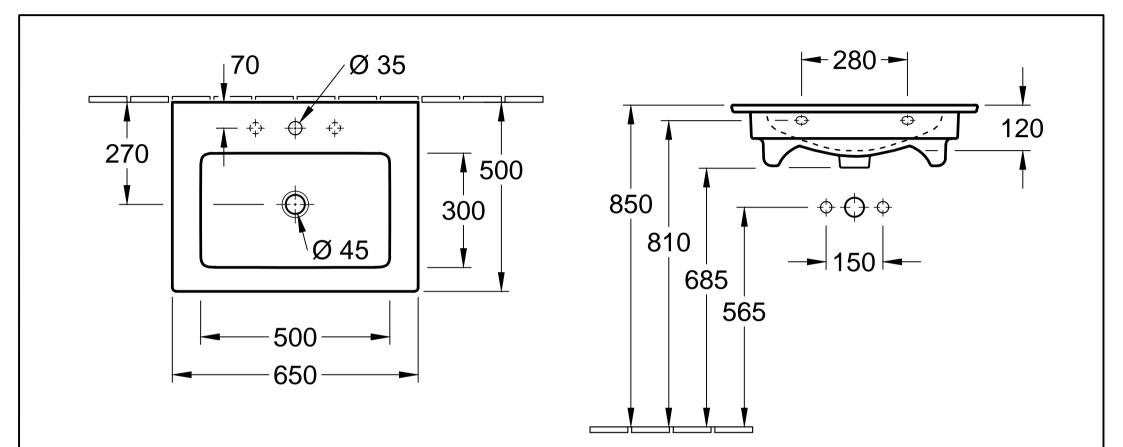

| Designation<br>VENTICELLO<br>4124 65 - Vanity washbasin |            |              | nbasin     | Villeroy&Boch                                                                                                                                                                                                                                                                                                                                                          |
|---------------------------------------------------------|------------|--------------|------------|------------------------------------------------------------------------------------------------------------------------------------------------------------------------------------------------------------------------------------------------------------------------------------------------------------------------------------------------------------------------|
| Altered:                                                | 23.08.2016 | Approved by: | AMS        | This drawing may not be copied or passed on to third<br>parties or competitive companies without our permission.<br>Villeroy & Boch accepts no liability whatsoever for these<br>data and technical drawings. Other parties use them at<br>their own risk. The dimensions indicated are not binding.<br>Villeroy & Boch reserves the right to make product<br>changes. |
|                                                         |            | Date:        | 28.04.2014 |                                                                                                                                                                                                                                                                                                                                                                        |
|                                                         |            | Signed:      | МНК        |                                                                                                                                                                                                                                                                                                                                                                        |
|                                                         |            | Date:        | 02.2014    |                                                                                                                                                                                                                                                                                                                                                                        |