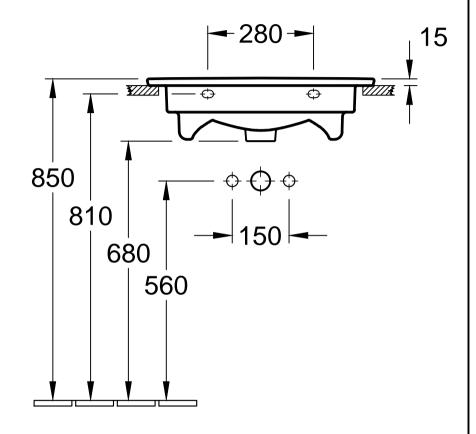

| VENTICELLO<br>4124 G6 - Washbasin |            |              |     | Villeroy&Boch                                        |
|-----------------------------------|------------|--------------|-----|------------------------------------------------------|
| Altered:                          | 20.05.2015 | Approved by: | AMS | This drawing may not be copied or passed on to third |
|                                   |            |              |     |                                                      |