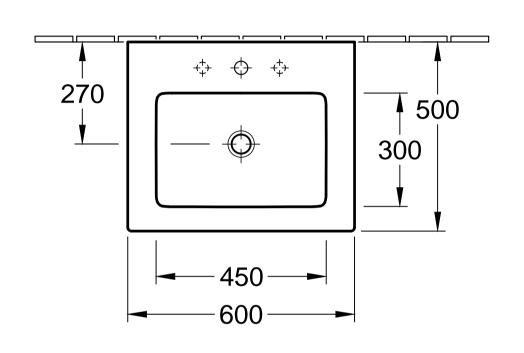

| VENTICELLO<br>4124 G6 - Washbasin |            |              |     | Villeroy&Boch                                        |
|-----------------------------------|------------|--------------|-----|------------------------------------------------------|
| Altered:                          | 20.05.2015 | Approved by: | AMS | This drawing may not be copied or passed on to third |
|                                   |            |              |     |                                                      |