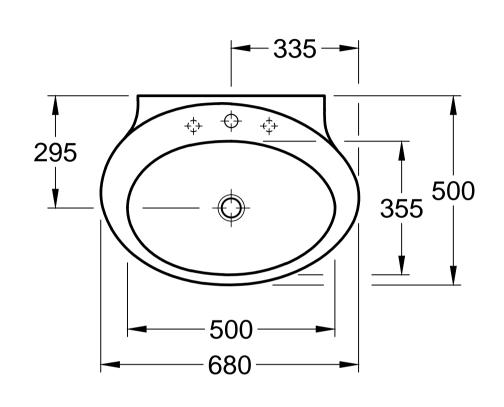

| I `   | AVEO new generation<br>4130 70 / 71 / 7G / 7H -<br>Washbasin |  |              | ation      | Villeroy&Boch                                                                                                                                                                                                                                                                                                                                        |
|-------|--------------------------------------------------------------|--|--------------|------------|------------------------------------------------------------------------------------------------------------------------------------------------------------------------------------------------------------------------------------------------------------------------------------------------------------------------------------------------------|
| Alter | ltered:                                                      |  | Approved by: | JG         | This drawing may not be copied or passed on to third parties or competitive companies without our permission. Villeroy & Boch accepts no liability whatsoever for these data and technical drawings. Other parties use them at their own risk. The dimensions indicated are not binding. Villeroy & Boch reserves the right to make product changes. |
|       |                                                              |  | Date:        | 30.11.2012 |                                                                                                                                                                                                                                                                                                                                                      |
|       |                                                              |  | Signed:      | MHK        |                                                                                                                                                                                                                                                                                                                                                      |
|       |                                                              |  | Date:        | 06. 2012   |                                                                                                                                                                                                                                                                                                                                                      |