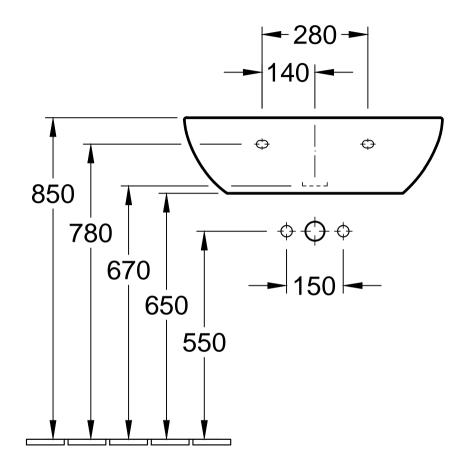

| I `   | AVEO new generation<br>4130 70 / 71 / 7G / 7H -<br>Washbasin |  |              | ation      | Villeroy&Boch                                                                                                                                                                                                                                                                                                                                        |
|-------|--------------------------------------------------------------|--|--------------|------------|------------------------------------------------------------------------------------------------------------------------------------------------------------------------------------------------------------------------------------------------------------------------------------------------------------------------------------------------------|
| Alter | ltered:                                                      |  | Approved by: | JG         | This drawing may not be copied or passed on to third parties or competitive companies without our permission. Villeroy & Boch accepts no liability whatsoever for these data and technical drawings. Other parties use them at their own risk. The dimensions indicated are not binding. Villeroy & Boch reserves the right to make product changes. |
|       |                                                              |  | Date:        | 30.11.2012 |                                                                                                                                                                                                                                                                                                                                                      |
|       |                                                              |  | Signed:      | MHK        |                                                                                                                                                                                                                                                                                                                                                      |
|       |                                                              |  | Date:        | 06. 2012   |                                                                                                                                                                                                                                                                                                                                                      |