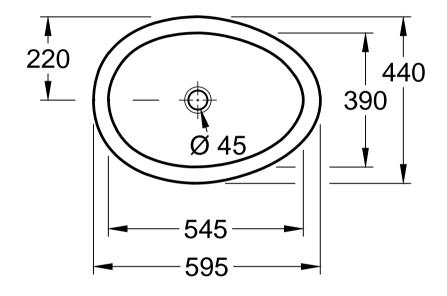

| AVEO new generation 4132 60 / 61 - Surface-mounted washbasin |            |              |            | Villeroy&Boch                                                                                                                                                                                                                                                                                                                                        |
|--------------------------------------------------------------|------------|--------------|------------|------------------------------------------------------------------------------------------------------------------------------------------------------------------------------------------------------------------------------------------------------------------------------------------------------------------------------------------------------|
| Altered:                                                     | 28.08.2016 | Approved by: | JG         | This drawing may not be copied or passed on to third parties or competitive companies without our permission. Villeroy & Boch accepts no liability whatsoever for these data and technical drawings. Other parties use them at their own risk. The dimensions indicated are not binding. Villeroy & Boch reserves the right to make product changes. |
|                                                              |            | Date:        | 16.10.2012 |                                                                                                                                                                                                                                                                                                                                                      |
|                                                              |            | Signed:      | MHK        |                                                                                                                                                                                                                                                                                                                                                      |
|                                                              |            | Date:        | 05. 2012   |                                                                                                                                                                                                                                                                                                                                                      |