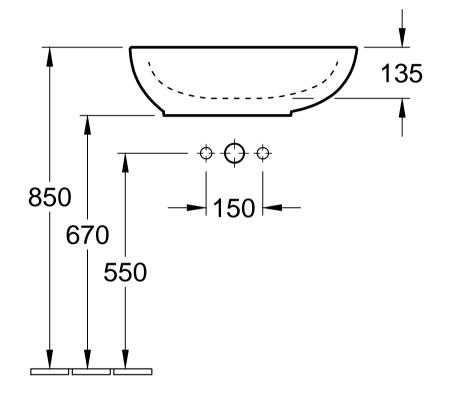

| AVEO new generation 4132 60 / 61 - Surface-mounted washbasin |            |              |            | Villeroy&Boch                                                                                                                                                                                                                                                                                                                                        |
|--------------------------------------------------------------|------------|--------------|------------|------------------------------------------------------------------------------------------------------------------------------------------------------------------------------------------------------------------------------------------------------------------------------------------------------------------------------------------------------|
| Altered:                                                     | 28.08.2016 | Approved by: | JG         | This drawing may not be copied or passed on to third parties or competitive companies without our permission. Villeroy & Boch accepts no liability whatsoever for these data and technical drawings. Other parties use them at their own risk. The dimensions indicated are not binding. Villeroy & Boch reserves the right to make product changes. |
|                                                              |            | Date:        | 16.10.2012 |                                                                                                                                                                                                                                                                                                                                                      |
|                                                              |            | Signed:      | MHK        |                                                                                                                                                                                                                                                                                                                                                      |
|                                                              |            | Date:        | 05. 2012   |                                                                                                                                                                                                                                                                                                                                                      |