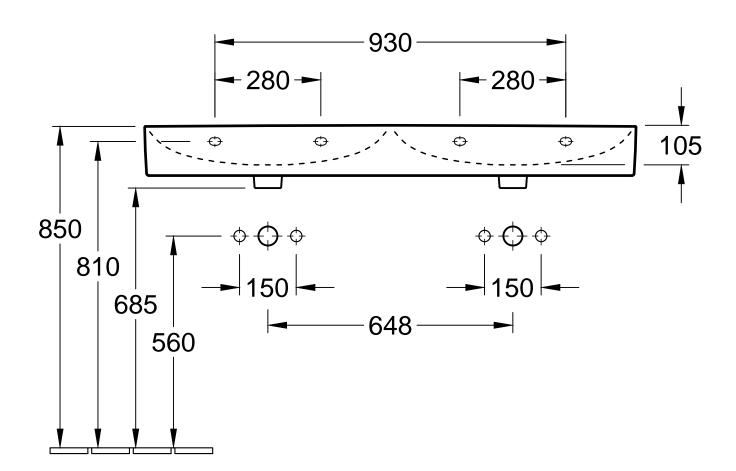

| ′ D8 - Double |            | Villeroy&Boch                                                                                                                                                                                                                                                                                                                                                          |
|---------------|------------|------------------------------------------------------------------------------------------------------------------------------------------------------------------------------------------------------------------------------------------------------------------------------------------------------------------------------------------------------------------------|
| Approved by:  | JH         | This drawing may not be copied or passed on to third<br>parties or competitive companies without our permission.<br>Villeroy & Boch accepts no liability whatsoever for these<br>data and technical drawings. Other parties use them at<br>their own risk. The dimensions indicated are not binding.<br>Villeroy & Boch reserves the right to make product<br>changes. |
| Date:         | 27.10.2016 |                                                                                                                                                                                                                                                                                                                                                                        |
| Signed:       | МНК        |                                                                                                                                                                                                                                                                                                                                                                        |
| Date:         | 06.2016    |                                                                                                                                                                                                                                                                                                                                                                        |