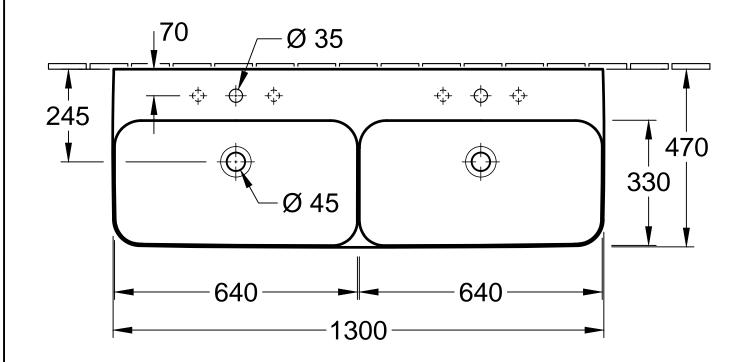

| ′ D8 - Double |            | Villeroy&Boch                                                                                                                                                                                                                                                                                                                                                          |
|---------------|------------|------------------------------------------------------------------------------------------------------------------------------------------------------------------------------------------------------------------------------------------------------------------------------------------------------------------------------------------------------------------------|
| Approved by:  | JH         | This drawing may not be copied or passed on to third<br>parties or competitive companies without our permission.<br>Villeroy & Boch accepts no liability whatsoever for these<br>data and technical drawings. Other parties use them at<br>their own risk. The dimensions indicated are not binding.<br>Villeroy & Boch reserves the right to make product<br>changes. |
| Date:         | 27.10.2016 |                                                                                                                                                                                                                                                                                                                                                                        |
| Signed:       | МНК        |                                                                                                                                                                                                                                                                                                                                                                        |
| Date:         | 06.2016    |                                                                                                                                                                                                                                                                                                                                                                        |