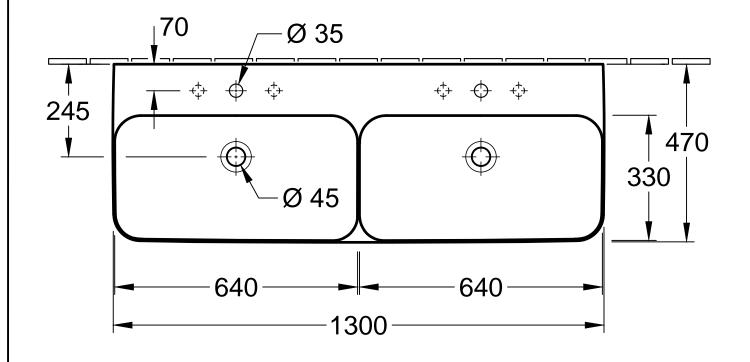

| FINION 4139 DC / DG / DK - Surface-mounted washbasin |              |            | Villeroy&Boch                                                                                                                                                                                                                                                                                                                          |
|------------------------------------------------------|--------------|------------|----------------------------------------------------------------------------------------------------------------------------------------------------------------------------------------------------------------------------------------------------------------------------------------------------------------------------------------|
| Altered:                                             | Approved by: | JH         | This drawing may not be copied or passed on to third parties or competitive companies without our permissic Villeroy & Boch accepts no liability whatsoever for thes data and technical drawings. Other parties use them at their own risk. The dimensions indicated are not bindin Villeroy & Boch reserves the right to make product |
|                                                      | Date:        | 27.10.2016 |                                                                                                                                                                                                                                                                                                                                        |
|                                                      | Signed:      | MHK        |                                                                                                                                                                                                                                                                                                                                        |
|                                                      | Date:        | 06 2016    |                                                                                                                                                                                                                                                                                                                                        |