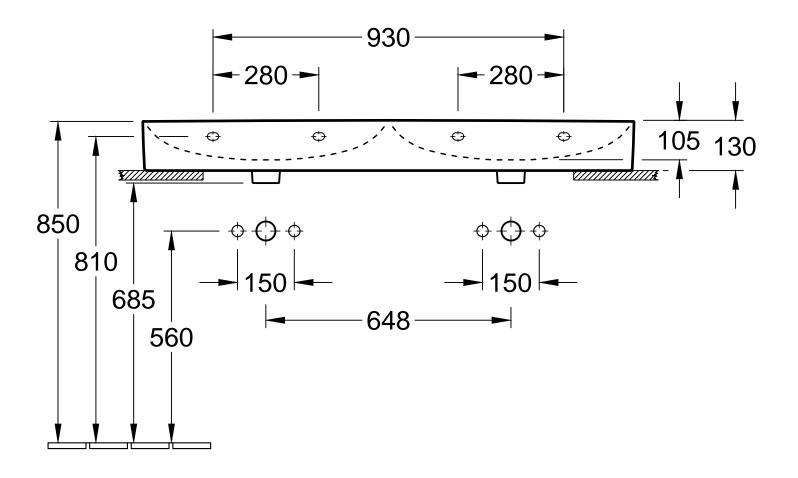

| FINION 4139 DC / DG / DK - Surface-mounted washbasin |              |            | Villeroy&Boch                                                                                                                                                                                                                                                                                                                          |
|------------------------------------------------------|--------------|------------|----------------------------------------------------------------------------------------------------------------------------------------------------------------------------------------------------------------------------------------------------------------------------------------------------------------------------------------|
| Altered:                                             | Approved by: | JH         | This drawing may not be copied or passed on to third parties or competitive companies without our permissic Villeroy & Boch accepts no liability whatsoever for thes data and technical drawings. Other parties use them at their own risk. The dimensions indicated are not bindin Villeroy & Boch reserves the right to make product |
|                                                      | Date:        | 27.10.2016 |                                                                                                                                                                                                                                                                                                                                        |
|                                                      | Signed:      | MHK        |                                                                                                                                                                                                                                                                                                                                        |
|                                                      | Date:        | 06 2016    |                                                                                                                                                                                                                                                                                                                                        |