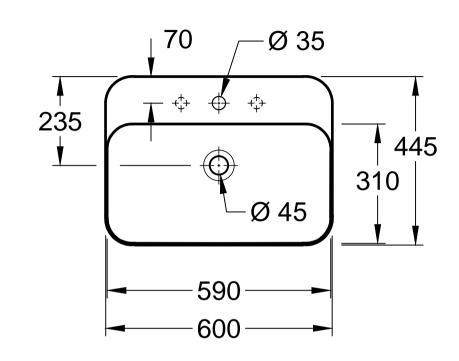

| Designation<br>FINION<br>4142 60 - Surface-mounted<br>washbasin |            |              |            | Villeroy&Boch                                                                                                                                                                                                                                                                                                                                                          |
|-----------------------------------------------------------------|------------|--------------|------------|------------------------------------------------------------------------------------------------------------------------------------------------------------------------------------------------------------------------------------------------------------------------------------------------------------------------------------------------------------------------|
| Altered:                                                        | 28.06.2016 | Approved by: | CS         | This drawing may not be copied or passed on to third<br>parties or competitive companies without our permission.<br>Villeroy & Boch accepts no liability whatsoever for these<br>data and technical drawings. Other parties use them at<br>their own risk. The dimensions indicated are not binding.<br>Villeroy & Boch reserves the right to make product<br>changes. |
|                                                                 |            | Date:        | 21.01.2016 |                                                                                                                                                                                                                                                                                                                                                                        |
|                                                                 |            | Signed:      | мнк        |                                                                                                                                                                                                                                                                                                                                                                        |
|                                                                 |            | Date:        | 11.2015    |                                                                                                                                                                                                                                                                                                                                                                        |