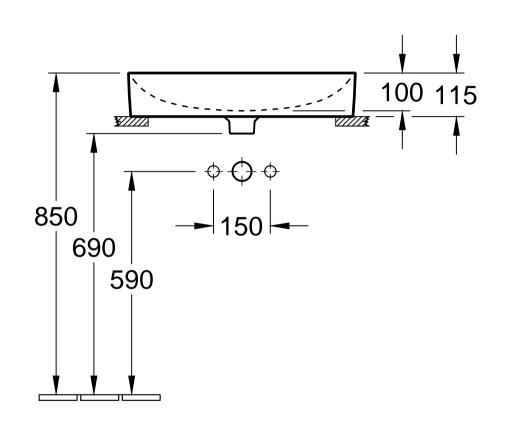

| Designation<br>FINION<br>4142 60 - Surface-mounted<br>washbasin |            |              |            | Villeroy&Boch                                                                                                                                                                                                                                                                                                                                                          |
|-----------------------------------------------------------------|------------|--------------|------------|------------------------------------------------------------------------------------------------------------------------------------------------------------------------------------------------------------------------------------------------------------------------------------------------------------------------------------------------------------------------|
| Altered:                                                        | 28.06.2016 | Approved by: | CS         | This drawing may not be copied or passed on to third<br>parties or competitive companies without our permission.<br>Villeroy & Boch accepts no liability whatsoever for these<br>data and technical drawings. Other parties use them at<br>their own risk. The dimensions indicated are not binding.<br>Villeroy & Boch reserves the right to make product<br>changes. |
|                                                                 |            | Date:        | 21.01.2016 |                                                                                                                                                                                                                                                                                                                                                                        |
|                                                                 |            | Signed:      | мнк        |                                                                                                                                                                                                                                                                                                                                                                        |
|                                                                 |            | Date:        | 11.2015    |                                                                                                                                                                                                                                                                                                                                                                        |