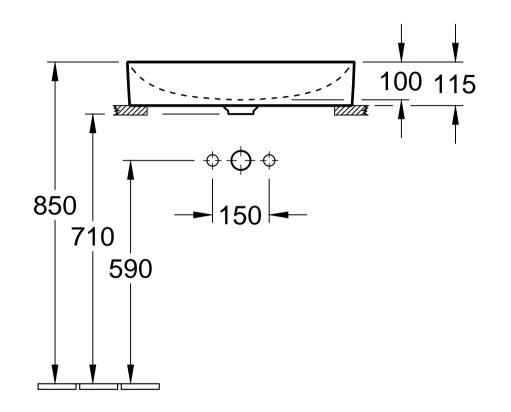

| Designation<br>FINION<br>4143 60 - Surface-mounted<br>washbasin |            |              |            | Villeroy&Boch                                                                                                                                                                                                                                                                                                                                                          |
|-----------------------------------------------------------------|------------|--------------|------------|------------------------------------------------------------------------------------------------------------------------------------------------------------------------------------------------------------------------------------------------------------------------------------------------------------------------------------------------------------------------|
| Altered:                                                        | 28.06.2016 | Approved by: | JG         | This drawing may not be copied or passed on to third<br>parties or competitive companies without our permission.<br>Villeroy & Boch accepts no liability whatsoever for these<br>data and technical drawings. Other parties use them at<br>their own risk. The dimensions indicated are not binding.<br>Villeroy & Boch reserves the right to make product<br>changes. |
|                                                                 |            | Date:        | 09.11.2015 |                                                                                                                                                                                                                                                                                                                                                                        |
|                                                                 |            | Signed:      | МНК        |                                                                                                                                                                                                                                                                                                                                                                        |
|                                                                 |            | Date:        | 11.2015    |                                                                                                                                                                                                                                                                                                                                                                        |