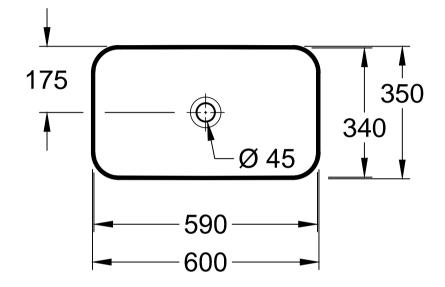

| Designation<br>FINION<br>4143 60 - Surface-mounted<br>washbasin |            |              |            | Villeroy&Boch                                                                                                                                                                                                                                                                                                                                                          |
|-----------------------------------------------------------------|------------|--------------|------------|------------------------------------------------------------------------------------------------------------------------------------------------------------------------------------------------------------------------------------------------------------------------------------------------------------------------------------------------------------------------|
| Altered:                                                        | 28.06.2016 | Approved by: | JG         | This drawing may not be copied or passed on to third<br>parties or competitive companies without our permission.<br>Villeroy & Boch accepts no liability whatsoever for these<br>data and technical drawings. Other parties use them at<br>their own risk. The dimensions indicated are not binding.<br>Villeroy & Boch reserves the right to make product<br>changes. |
|                                                                 |            | Date:        | 09.11.2015 |                                                                                                                                                                                                                                                                                                                                                                        |
|                                                                 |            | Signed:      | МНК        |                                                                                                                                                                                                                                                                                                                                                                        |
|                                                                 |            | Date:        | 11.2015    |                                                                                                                                                                                                                                                                                                                                                                        |