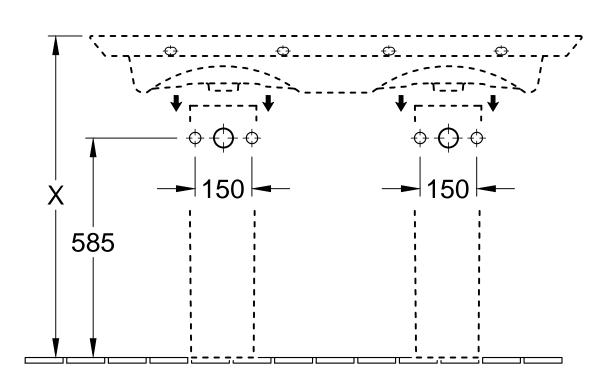

## Designation LEGATO 4150 D1 / D4 - Double Vanity washbasin 5244 00 - Trap cover 5243 00 - Pedestal

| tered: | 08.09.2015 | Approved by: | AMS        |   |
|--------|------------|--------------|------------|---|
|        |            | Date:        | 29.01.2015 |   |
|        |            | Signed:      | MHK        |   |
|        |            | Date:        | 01.2015    | l |