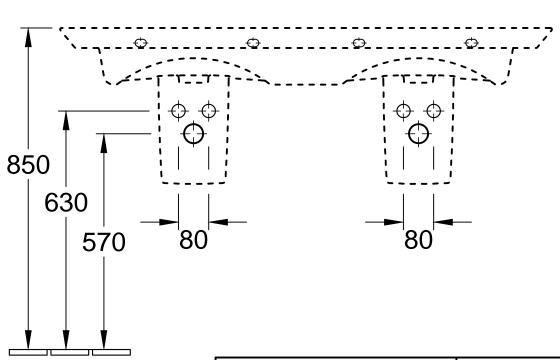

## Designation LEGATO 4150 D1 / D4 - Double Vanity washbasin 5244 00 - Trap cover 5243 00 - Pedestal

| tered: | 08.09.2015 | Approved by: | AMS        |   |
|--------|------------|--------------|------------|---|
|        |            | Date:        | 29.01.2015 |   |
|        |            | Signed:      | MHK        |   |
|        |            | Date:        | 01.2015    | l |