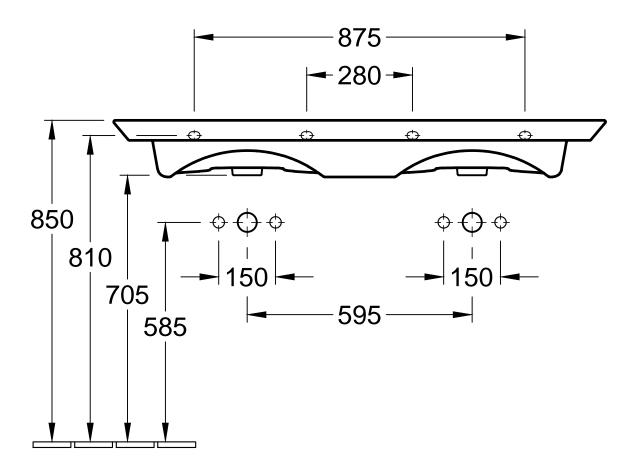

## Designation LEGATO 4150 D1 / D4 - Double Vanity washbasin 5244 00 - Trap cover 5243 00 - Pedestal

| tered: | 08.09.2015 | Approved by: | AMS        |   |
|--------|------------|--------------|------------|---|
|        |            | Date:        | 29.01.2015 |   |
|        |            | Signed:      | MHK        |   |
|        |            | Date:        | 01.2015    | l |