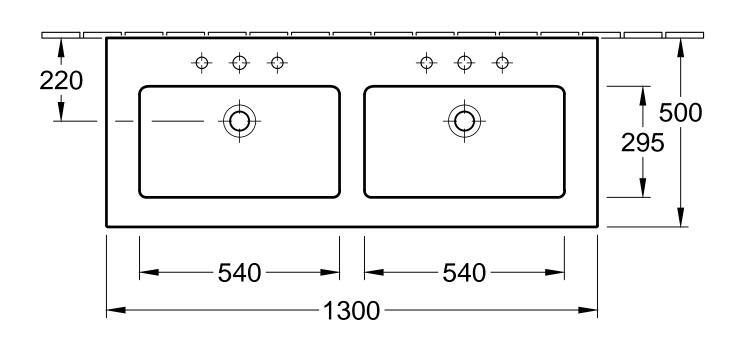

## Designation LEGATO 4150 D1 / D4 - Double Vanity washbasin 5244 00 - Trap cover 5243 00 - Pedestal

| tered: | 08.09.2015 | Approved by: | AMS        |   |
|--------|------------|--------------|------------|---|
|        |            | Date:        | 29.01.2015 |   |
|        |            | Signed:      | MHK        |   |
|        |            | Date:        | 01.2015    | l |