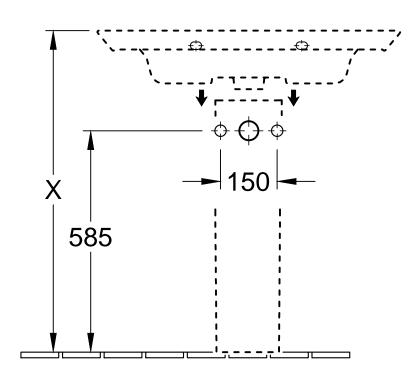

| LEGATO 4153 80 / 81 - Vanity washbasin 5244 00 - Trap cover 5243 00 - Pedestal                                                                                                                                                                                                                                                                                                                                                                                                                                                                                                                                                                                                                                                                                                                                                                                                                                                                                                                                                                                                                                                                                                                                                                                                                                                                                                                                                                                                                                                                                                                                                                                                                                                                                                                                                                                                                                                                                                                                                                                                                                                 |        | Villeroy&Boch                                              |
|--------------------------------------------------------------------------------------------------------------------------------------------------------------------------------------------------------------------------------------------------------------------------------------------------------------------------------------------------------------------------------------------------------------------------------------------------------------------------------------------------------------------------------------------------------------------------------------------------------------------------------------------------------------------------------------------------------------------------------------------------------------------------------------------------------------------------------------------------------------------------------------------------------------------------------------------------------------------------------------------------------------------------------------------------------------------------------------------------------------------------------------------------------------------------------------------------------------------------------------------------------------------------------------------------------------------------------------------------------------------------------------------------------------------------------------------------------------------------------------------------------------------------------------------------------------------------------------------------------------------------------------------------------------------------------------------------------------------------------------------------------------------------------------------------------------------------------------------------------------------------------------------------------------------------------------------------------------------------------------------------------------------------------------------------------------------------------------------------------------------------------|--------|------------------------------------------------------------|
| and the second s | $\neg$ | This describes are an other sected as a second or to third |