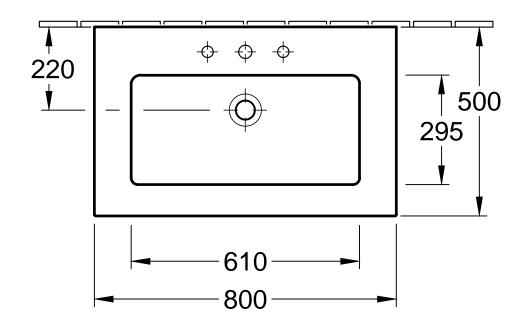

| LEGATO 4153 80 / 81 - Vanity washbasin 5244 00 - Trap cover 5243 00 - Pedestal                                                                                                                                                                                                                                                                                                                                                                                                                                                                                                                                                                                                                                                                                                                                                                                                                                                                                                                                                                                                                                                                                                                                                                                                                                                                                                                                                                                                                                                                                                                                                                                                                                                                                                                                                                                                                                                                                                                                                                                                                                                 |        | Villeroy&Boch                                              |
|--------------------------------------------------------------------------------------------------------------------------------------------------------------------------------------------------------------------------------------------------------------------------------------------------------------------------------------------------------------------------------------------------------------------------------------------------------------------------------------------------------------------------------------------------------------------------------------------------------------------------------------------------------------------------------------------------------------------------------------------------------------------------------------------------------------------------------------------------------------------------------------------------------------------------------------------------------------------------------------------------------------------------------------------------------------------------------------------------------------------------------------------------------------------------------------------------------------------------------------------------------------------------------------------------------------------------------------------------------------------------------------------------------------------------------------------------------------------------------------------------------------------------------------------------------------------------------------------------------------------------------------------------------------------------------------------------------------------------------------------------------------------------------------------------------------------------------------------------------------------------------------------------------------------------------------------------------------------------------------------------------------------------------------------------------------------------------------------------------------------------------|--------|------------------------------------------------------------|
| and the second s | $\neg$ | This describes are an other sected as a second or to third |