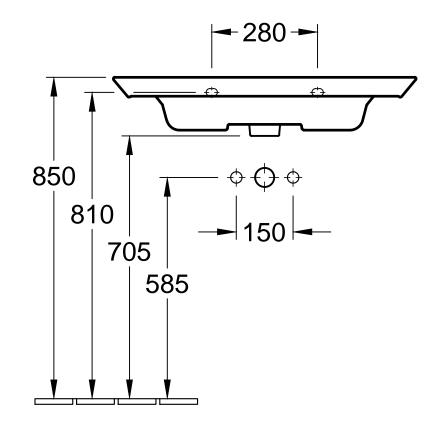

| LEGATO 4153 80 / 81 - Vanity washbasin 5244 00 - Trap cover 5243 00 - Pedestal                                                                                                                                                                                                                                                                                                                                                                                                                                                                                                                                                                                                                                                                                                                                                                                                                                                                                                                                                                                                                                                                                                                                                                                                                                                                                                                                                                                                                                                                                                                                                                                                                                                                                                                                                                                                                                                                                                                                                                                                                                                 |        | Villeroy&Boch                                              |
|--------------------------------------------------------------------------------------------------------------------------------------------------------------------------------------------------------------------------------------------------------------------------------------------------------------------------------------------------------------------------------------------------------------------------------------------------------------------------------------------------------------------------------------------------------------------------------------------------------------------------------------------------------------------------------------------------------------------------------------------------------------------------------------------------------------------------------------------------------------------------------------------------------------------------------------------------------------------------------------------------------------------------------------------------------------------------------------------------------------------------------------------------------------------------------------------------------------------------------------------------------------------------------------------------------------------------------------------------------------------------------------------------------------------------------------------------------------------------------------------------------------------------------------------------------------------------------------------------------------------------------------------------------------------------------------------------------------------------------------------------------------------------------------------------------------------------------------------------------------------------------------------------------------------------------------------------------------------------------------------------------------------------------------------------------------------------------------------------------------------------------|--------|------------------------------------------------------------|
| and the second s | $\neg$ | This describes are an other sected as a second or to third |