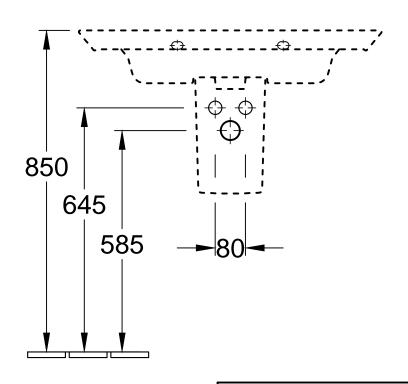

| LEGATO 4153 80 / 81 - Vanity washbasin 5244 00 - Trap cover 5243 00 - Pedestal                                                                                                                                                                                                                                                                                                                                                                                                                                                                                                                                                                                                                                                                                                                                                                                                                                                                                                                                                                                                                                                                                                                                                                                                                                                                                                                                                                                                                                                                                                                                                                                                                                                                                                                                                                                                                                                                                                                                                                                                                                                 |        | Villeroy&Boch                                              |
|--------------------------------------------------------------------------------------------------------------------------------------------------------------------------------------------------------------------------------------------------------------------------------------------------------------------------------------------------------------------------------------------------------------------------------------------------------------------------------------------------------------------------------------------------------------------------------------------------------------------------------------------------------------------------------------------------------------------------------------------------------------------------------------------------------------------------------------------------------------------------------------------------------------------------------------------------------------------------------------------------------------------------------------------------------------------------------------------------------------------------------------------------------------------------------------------------------------------------------------------------------------------------------------------------------------------------------------------------------------------------------------------------------------------------------------------------------------------------------------------------------------------------------------------------------------------------------------------------------------------------------------------------------------------------------------------------------------------------------------------------------------------------------------------------------------------------------------------------------------------------------------------------------------------------------------------------------------------------------------------------------------------------------------------------------------------------------------------------------------------------------|--------|------------------------------------------------------------|
| and the second s | $\neg$ | This describes are an other sected as a second or to third |