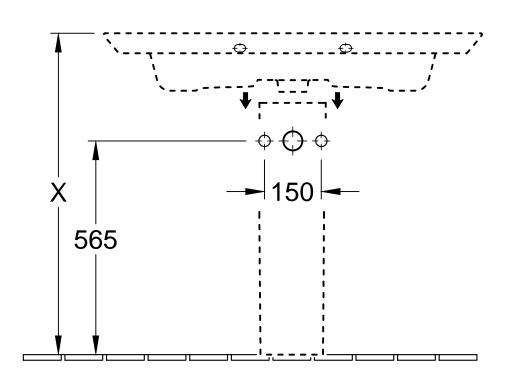

## Designation LEGATO 4153 A1 / A4 - Vanity washbasin 5244 00 - Trap cover 5243 00 - Pedestal

| ered: | 26.05.2015 | Approved by: | AMS        |
|-------|------------|--------------|------------|
|       |            | Date:        | 28.01.2015 |
|       |            | Signed:      | MHK        |
|       |            | Date:        | 12.2014    |