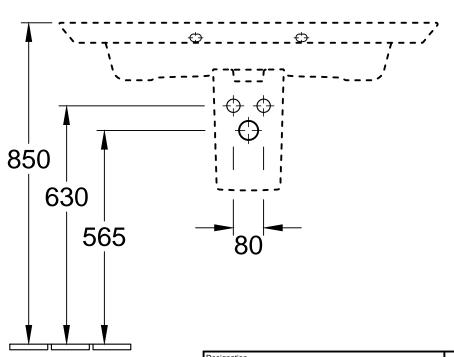

## Designation LEGATO 4153 A1 / A4 - Vanity washbasin 5244 00 - Trap cover 5243 00 - Pedestal

| ered: | 26.05.2015 | Approved by: | AMS        |
|-------|------------|--------------|------------|
|       |            | Date:        | 28.01.2015 |
|       |            | Signed:      | MHK        |
|       |            | Date:        | 12.2014    |