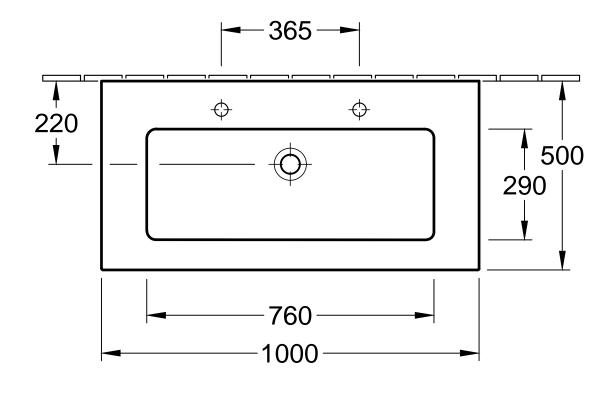

## Designation LEGATO 4153 A1 / A4 - Vanity washbasin 5244 00 - Trap cover 5243 00 - Pedestal

| ered: | 26.05.2015 | Approved by: | AMS        |
|-------|------------|--------------|------------|
|       |            | Date:        | 28.01.2015 |
|       |            | Signed:      | MHK        |
|       |            | Date:        | 12.2014    |