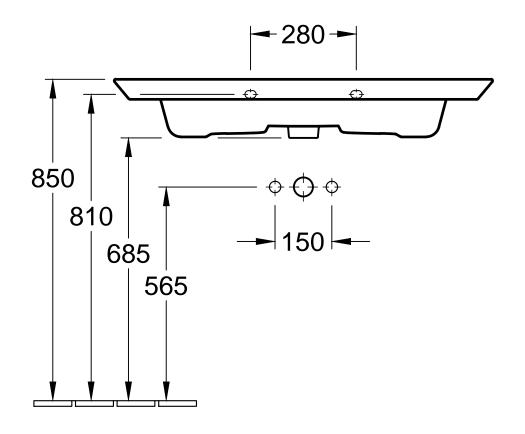

## Designation LEGATO 4153 A1 / A4 - Vanity washbasin 5244 00 - Trap cover 5243 00 - Pedestal

| ered: | 26.05.2015 | Approved by: | AMS        |
|-------|------------|--------------|------------|
|       |            | Date:        | 28.01.2015 |
|       |            | Signed:      | MHK        |
|       |            | Date:        | 12.2014    |