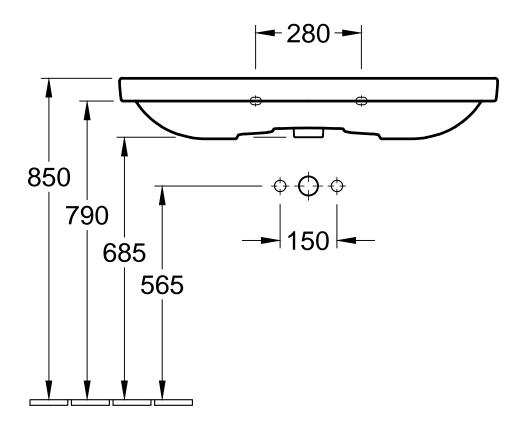

## AVENTO 4156 A2 / A5 - Vanity washbasin 5244 00 - Trap cover 5243 00 - Pedestal

| ered: | 07.10.2016 | Approved by: | JG         |
|-------|------------|--------------|------------|
|       |            | Date:        | 26.05.2015 |
|       |            | Signed:      | MHK        |
|       |            | Date:        | 01.2015    |