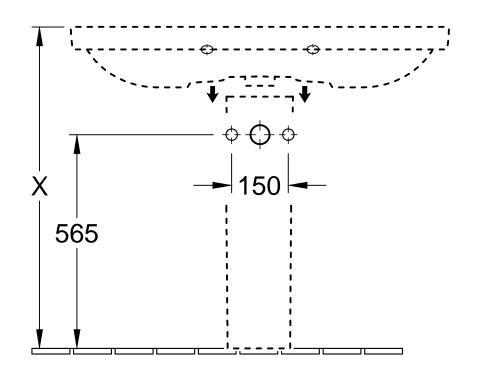

## AVENTO 4156 A2 / A5 - Vanity washbasin 5244 00 - Trap cover 5243 00 - Pedestal

| ered: | 07.10.2016 | Approved by: | JG         |
|-------|------------|--------------|------------|
|       |            | Date:        | 26.05.2015 |
|       |            | Signed:      | MHK        |
|       |            | Date:        | 01.2015    |