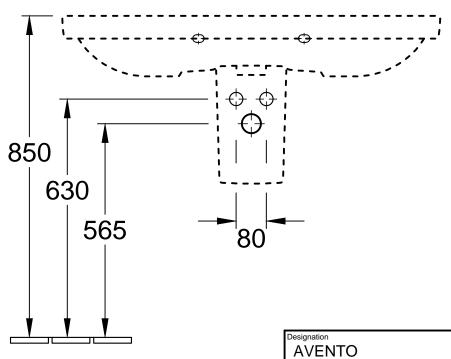

## AVENTO 4156 A2 / A5 - Vanity washbasin 5244 00 - Trap cover 5243 00 - Pedestal

| ered: | 07.10.2016 | Approved by: | JG         |
|-------|------------|--------------|------------|
|       |            | Date:        | 26.05.2015 |
|       |            | Signed:      | MHK        |
|       |            | Date:        | 01.2015    |