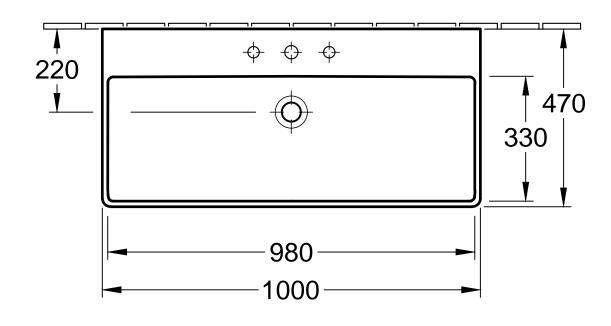

## AVENTO 4156 A2 / A5 - Vanity washbasin 5244 00 - Trap cover 5243 00 - Pedestal

| ered: | 07.10.2016 | Approved by: | JG         |
|-------|------------|--------------|------------|
|       |            | Date:        | 26.05.2015 |
|       |            | Signed:      | MHK        |
|       |            | Date:        | 01.2015    |