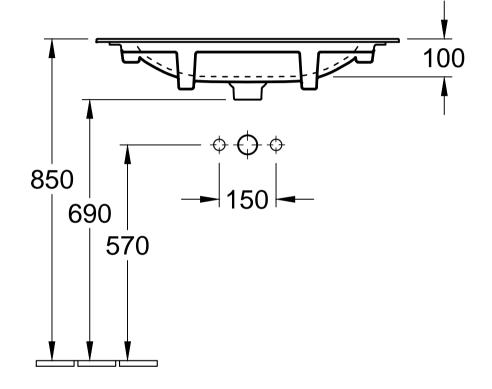

|                                                   |  |              |    | -                |
|---------------------------------------------------|--|--------------|----|------------------|
| FINION<br>4164 80 / 81 / 84 - Vanity<br>washbasin |  |              |    | Viller           |
| Altered:                                          |  | Approved by: | cs | This drawing may |