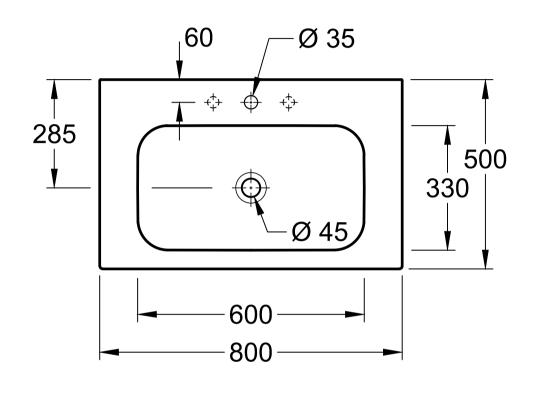

|                                                   |  |              |    | -                |
|---------------------------------------------------|--|--------------|----|------------------|
| FINION<br>4164 80 / 81 / 84 - Vanity<br>washbasin |  |              |    | Viller           |
| Altered:                                          |  | Approved by: | cs | This drawing may |