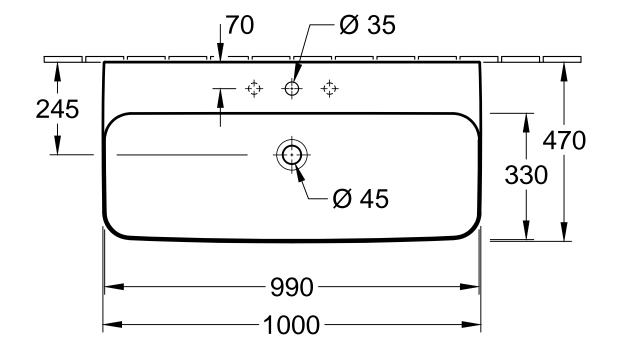

| FINION<br>4168 1B / 1G / 1H -<br>Surface-mounted washbasin |  |              |            | Villeroy&Boch                                                                                                                                                                                                                                                                                                                                        |
|------------------------------------------------------------|--|--------------|------------|------------------------------------------------------------------------------------------------------------------------------------------------------------------------------------------------------------------------------------------------------------------------------------------------------------------------------------------------------|
| Altered:                                                   |  | Approved by: | SW         | This drawing may not be copied or passed on to third parties or competitive companies without our permission. Villeroy & Boch accepts no liability whatsoever for these data and technical drawings. Other parties use them at their own risk. The dimensions indicated are not binding. Villeroy & Boch reserves the right to make product changes. |
|                                                            |  | Date:        | 22.02.2017 |                                                                                                                                                                                                                                                                                                                                                      |
|                                                            |  | Signed:      | МНК        |                                                                                                                                                                                                                                                                                                                                                      |
|                                                            |  | Date:        | 05.2016    |                                                                                                                                                                                                                                                                                                                                                      |