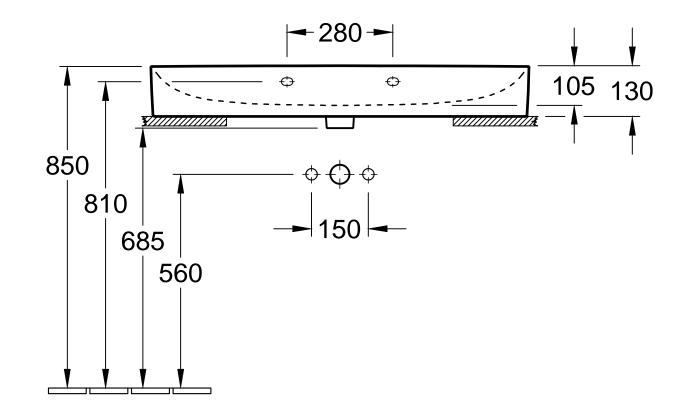

| FINION<br>4168 1B / 1G / 1H -<br>Surface-mounted washbasin |  |              |            | Villeroy&Boch                                                                                                                                                                                                                                                                                                                                        |
|------------------------------------------------------------|--|--------------|------------|------------------------------------------------------------------------------------------------------------------------------------------------------------------------------------------------------------------------------------------------------------------------------------------------------------------------------------------------------|
| Altered:                                                   |  | Approved by: | SW         | This drawing may not be copied or passed on to third parties or competitive companies without our permission. Villeroy & Boch accepts no liability whatsoever for these data and technical drawings. Other parties use them at their own risk. The dimensions indicated are not binding. Villeroy & Boch reserves the right to make product changes. |
|                                                            |  | Date:        | 22.02.2017 |                                                                                                                                                                                                                                                                                                                                                      |
|                                                            |  | Signed:      | МНК        |                                                                                                                                                                                                                                                                                                                                                      |
|                                                            |  | Date:        | 05.2016    |                                                                                                                                                                                                                                                                                                                                                      |