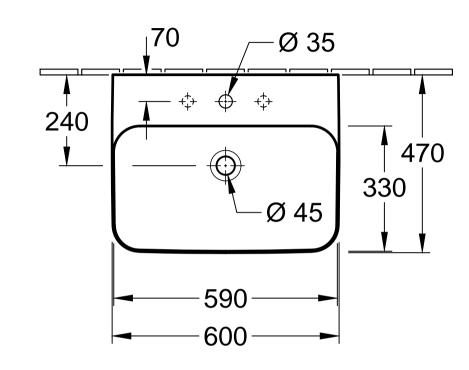

| FINION<br>4168 60 / 61 / 64 - Washbasin |            |              | shbasin    | Villeroy&Boch                                                                                                                                                                                                                                                                                                                                                          |
|-----------------------------------------|------------|--------------|------------|------------------------------------------------------------------------------------------------------------------------------------------------------------------------------------------------------------------------------------------------------------------------------------------------------------------------------------------------------------------------|
| Altered:                                | 28.06.2016 | Approved by: | JG         | This drawing may not be copied or passed on to third<br>parties or competitive companies without our permission.<br>Villeroy & Boch accepts no liability whatsoever for these<br>data and technical drawings. Other parties use them at<br>their own risk. The dimensions indicated are not binding.<br>Villeroy & Boch reserves the right to make product<br>changes. |
|                                         |            | Date:        | 06.11.2015 |                                                                                                                                                                                                                                                                                                                                                                        |
|                                         |            | Signed:      | МНК        |                                                                                                                                                                                                                                                                                                                                                                        |
|                                         |            | Date:        | 08.2015    |                                                                                                                                                                                                                                                                                                                                                                        |