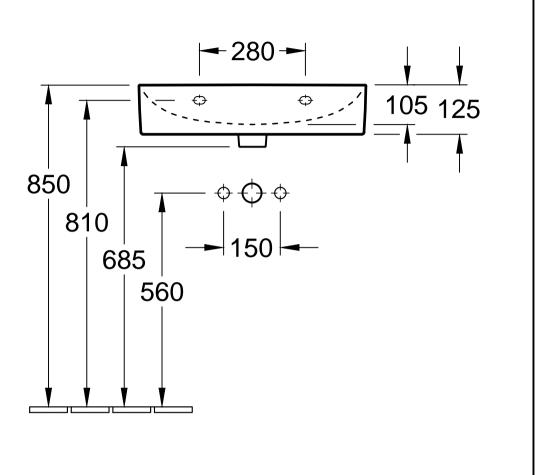

| FINION<br>4168 60 / 61 / 64 - Washbasin |            |              | shbasin    | Villeroy&Boch                                                                                                                                                                                                                                                                                                                                                          |
|-----------------------------------------|------------|--------------|------------|------------------------------------------------------------------------------------------------------------------------------------------------------------------------------------------------------------------------------------------------------------------------------------------------------------------------------------------------------------------------|
| Altered:                                | 28.06.2016 | Approved by: | JG         | This drawing may not be copied or passed on to third<br>parties or competitive companies without our permission.<br>Villeroy & Boch accepts no liability whatsoever for these<br>data and technical drawings. Other parties use them at<br>their own risk. The dimensions indicated are not binding.<br>Villeroy & Boch reserves the right to make product<br>changes. |
|                                         |            | Date:        | 06.11.2015 |                                                                                                                                                                                                                                                                                                                                                                        |
|                                         |            | Signed:      | МНК        |                                                                                                                                                                                                                                                                                                                                                                        |
|                                         |            | Date:        | 08.2015    |                                                                                                                                                                                                                                                                                                                                                                        |