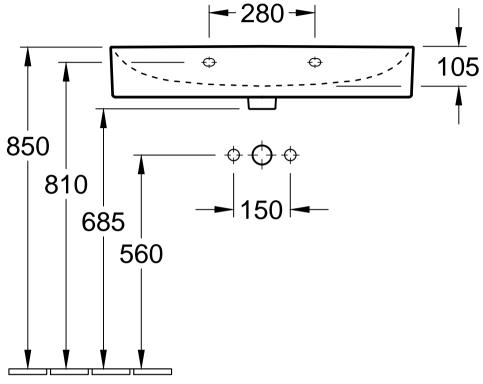

| Designation                             | 1 |              |    |
|-----------------------------------------|---|--------------|----|
| FINION<br>4168 80 / 81 / 84 - Washbasin |   |              |    |
| Altered:                                |   | Approved by: | IH |