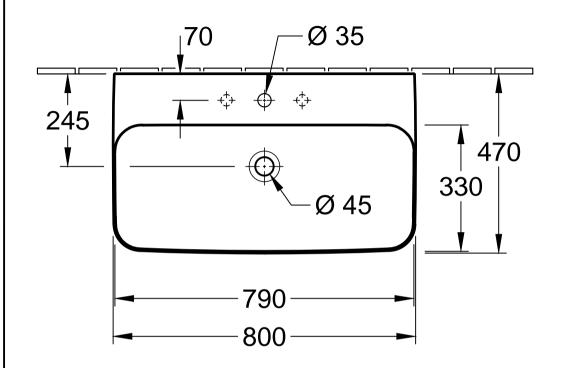

| Designation                             | 1 |              |    |
|-----------------------------------------|---|--------------|----|
| FINION<br>4168 80 / 81 / 84 - Washbasin |   |              |    |
| Altered:                                |   | Approved by: | IH |