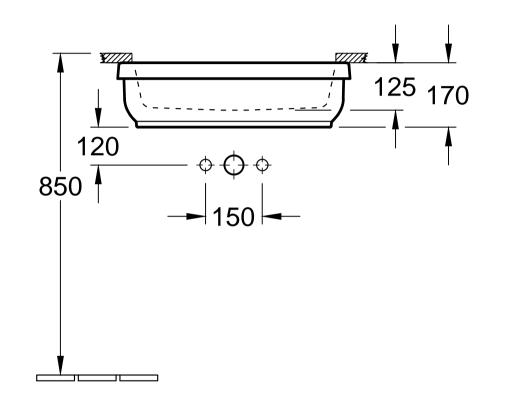

| Designation<br>ARCHITECTURA<br>4177 60 - Undercounter washbasin |            |              | shbasin    | Villeroy&Boch                                                                                                                                                                                                                                                                                                                                                          |
|-----------------------------------------------------------------|------------|--------------|------------|------------------------------------------------------------------------------------------------------------------------------------------------------------------------------------------------------------------------------------------------------------------------------------------------------------------------------------------------------------------------|
| Altered:                                                        | 21.09.2017 | Approved by: | JG         | This drawing may not be copied or passed on to third<br>parties or competitive companies without our permission.<br>Villeroy & Boch accepts no liability whatsoever for these<br>data and technical drawings. Other parties use them at<br>their own risk. The dimensions indicated are not binding.<br>Villeroy & Boch reserves the right to make product<br>changes. |
|                                                                 |            | Date:        | 19.12.2012 |                                                                                                                                                                                                                                                                                                                                                                        |
|                                                                 |            | Signed:      | мнк        |                                                                                                                                                                                                                                                                                                                                                                        |
|                                                                 |            | Date:        | 11. 2012   |                                                                                                                                                                                                                                                                                                                                                                        |