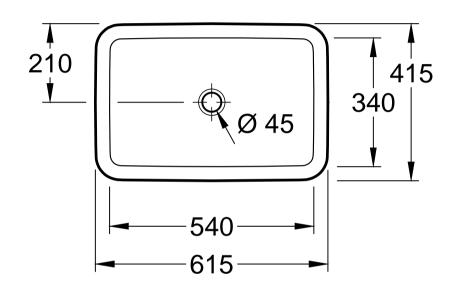

| Designation<br>ARCHITECTURA<br>4177 60 - Undercounter washbasin |            |              | shbasin    | Villeroy&Boch                                                                                                                                                                                                                                                                                                                                                          |
|-----------------------------------------------------------------|------------|--------------|------------|------------------------------------------------------------------------------------------------------------------------------------------------------------------------------------------------------------------------------------------------------------------------------------------------------------------------------------------------------------------------|
| Altered:                                                        | 21.09.2017 | Approved by: | JG         | This drawing may not be copied or passed on to third<br>parties or competitive companies without our permission.<br>Villeroy & Boch accepts no liability whatsoever for these<br>data and technical drawings. Other parties use them at<br>their own risk. The dimensions indicated are not binding.<br>Villeroy & Boch reserves the right to make product<br>changes. |
|                                                                 |            | Date:        | 19.12.2012 |                                                                                                                                                                                                                                                                                                                                                                        |
|                                                                 |            | Signed:      | мнк        |                                                                                                                                                                                                                                                                                                                                                                        |
|                                                                 |            | Date:        | 11. 2012   |                                                                                                                                                                                                                                                                                                                                                                        |