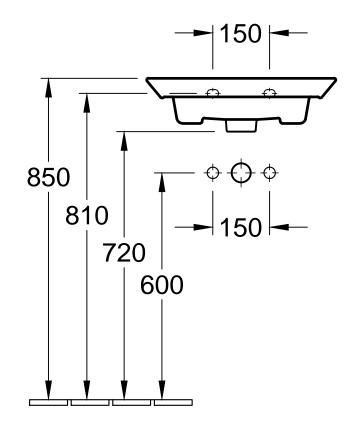

| Designation<br><b>LEGATO</b><br>4351 50 / 51 - Vanity washbasin<br>5244 00 - Trap cover<br>5243 00 - Pedestal |            |              |            |
|---------------------------------------------------------------------------------------------------------------|------------|--------------|------------|
| Altered:                                                                                                      | 05.07.2016 | Approved by: | AMS        |
|                                                                                                               |            | Date:        | 29.01.2015 |
|                                                                                                               |            | Signed:      | МНК        |
|                                                                                                               |            | Date:        | 01.2015    |