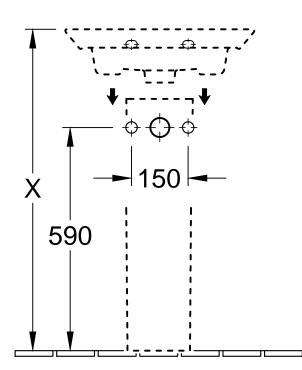

| Designation<br><b>LEGATO</b><br>4351 50 / 51 - Vanity washbasin<br>5244 00 - Trap cover<br>5243 00 - Pedestal |            |              |            |
|---------------------------------------------------------------------------------------------------------------|------------|--------------|------------|
| Altered:                                                                                                      | 05.07.2016 | Approved by: | AMS        |
|                                                                                                               |            | Date:        | 29.01.2015 |
|                                                                                                               |            | Signed:      | МНК        |
|                                                                                                               |            | Date:        | 01.2015    |