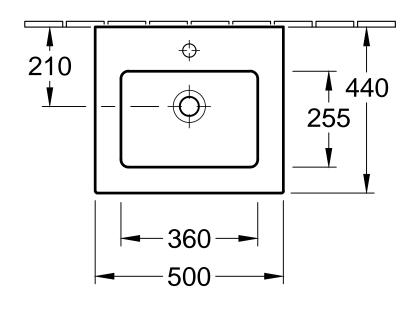

| Designation<br><b>LEGATO</b><br>4351 50 / 51 - Vanity washbasin<br>5244 00 - Trap cover<br>5243 00 - Pedestal |            |              |            |
|---------------------------------------------------------------------------------------------------------------|------------|--------------|------------|
| Altered:                                                                                                      | 05.07.2016 | Approved by: | AMS        |
|                                                                                                               |            | Date:        | 29.01.2015 |
|                                                                                                               |            | Signed:      | МНК        |
|                                                                                                               |            | Date:        | 01.2015    |