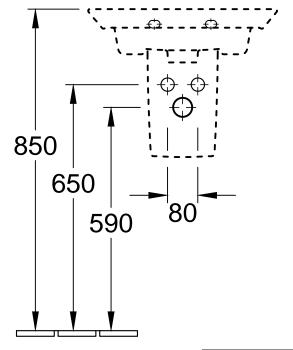

| Designation<br><b>LEGATO</b><br>4351 50 / 51 - Vanity washbasin<br>5244 00 - Trap cover<br>5243 00 - Pedestal |            |              |            |
|---------------------------------------------------------------------------------------------------------------|------------|--------------|------------|
| Altered:                                                                                                      | 05.07.2016 | Approved by: | AMS        |
|                                                                                                               |            | Date:        | 29.01.2015 |
|                                                                                                               |            | Signed:      | МНК        |
|                                                                                                               |            | Date:        | 01.2015    |