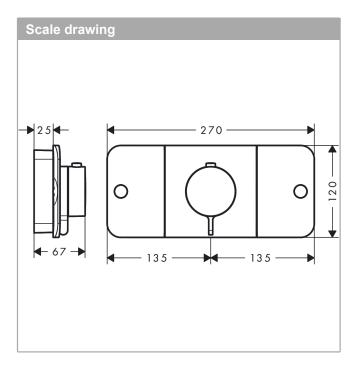

5712670

#### product features

- $\cdot$  Eco-Function: flow rate regulation via lever handle
- depending on volume flow and installation situation approx. 50% flow rate reduction
- · 2 functions and 1 additional outlet
- comfortable turning on / off of consumers with large Select-paddle
- · simultaneous use of several outlets
- · flow rate per outlet: 24 l/min
- $\cdot~$  flow rate by simultaneous use of all outlets: 30 l/min
- thermostat cartridge, Start/stop valve to operate the functions
- safety lock at 40° C
- · temperature limitation adjustable
- the thermostat offers the possibility for thermal disinfection
- · non-return valve
- · connection type: basic set
- · min. operating pressure: 1 bar
- Thermostat is delivered with buttons hand shower and Rain large





Technolog

SELEC



Page 1/2

## AXOR

#### AXOR One Thermostatic module for concealed installation for 2 functions Surfaces: Matt Black Article Number: 45712670