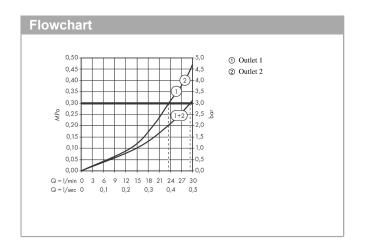

#### product features

- $\cdot$  Eco-Function: flow rate regulation via lever handle
- depending on volume flow and installation situation approx. 50% flow rate reduction
- · 2 functions and 1 additional outlet
- comfortable turning on / off of consumers with large Select-paddle
- · simultaneous use of several outlets
- · flow rate per outlet: 24 l/min
- $\cdot~$  flow rate by simultaneous use of all outlets: 30 l/min
- thermostat cartridge, Start/stop valve to operate the functions
- safety lock at 40° C
- · temperature limitation adjustable
- the thermostat offers the possibility for thermal disinfection
- · non-return valve
- · connection type: basic set
- · min. operating pressure: 1 bar
- Thermostat is delivered with buttons hand shower and Rain large