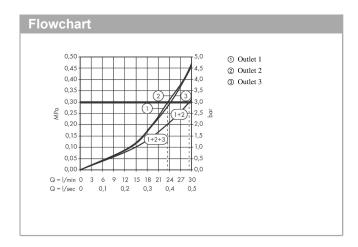

### product features

- · Eco-Function: flow rate regulation via lever handle
- depending on volume flow and installation situation approx. 50% flow rate reduction
- · 3 functions and 1 additional outlet
- · comfortable turning on / off of consumers with large Select-paddle
- · simultaneous use of several outlets
- · flow rate per outlet: 24 l/min
- · flow rate by simultaneous use of all outlets: 30 l/min
- thermostat cartridge, Start/stop valve to operate the functions
- · safety lock at 40° C
- · temperature limitation adjustable
- the thermostat offers the possibility for thermal disinfection
- non-return valve
- · connection type: basic set
- · min. operating pressure: 1 bar
- Thermostat is delivered with buttons handshower,
  Rain large and Body spray