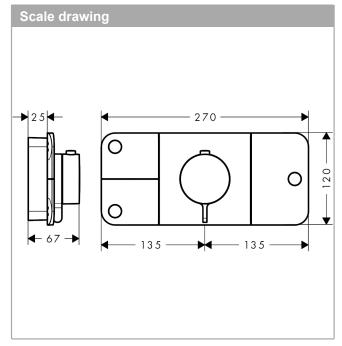

#### **AXOR One**

# Thermostatic module for concealed installation for 3 functions

Surfaces: Matt Black Article Number: 45713670

# **AXOR One**

Thermostatic module for concealed installation for 3 functions

Surfaces: Matt Black Article Number: 45713670