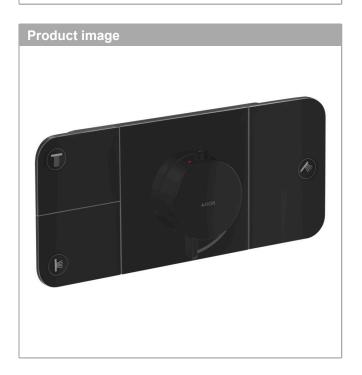

#### **AXOR One**

# Thermostatic module for concealed installation for 3 functions

Surfaces: Matt Black Article Number: 45713670

# **AXOR One**

Thermostatic module for concealed installation for 3 functions

Surfaces: Matt Black Article Number: 45713670