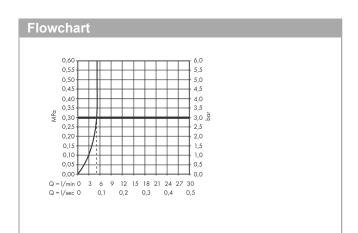

### product features

- · consists of: single lever basin mixer, waste set
- · ComfortZone 260
- · projection 180 mm
- · spray type: normal spray
- · maximum flow rate at 3 bar: 5 l/min
- · ceramic cartridge
- · temperature limitation adjustable
- · material waste set: metal
- · connection type: G % connections
- · connection dimension: DN15
- · non-closing waste set