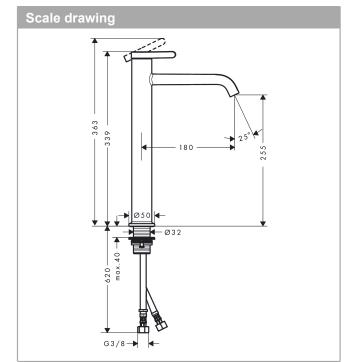

### product features

- · consists of: single lever basin mixer, waste set
- · ComfortZone 260
- · projection 180 mm
- · spray type: normal spray
- · maximum flow rate at 3 bar: 5 l/min
- · ceramic cartridge
- · temperature limitation adjustable
- · material waste set: metal
- · connection type: G % connections
- · connection dimension: DN15
- · non-closing waste set