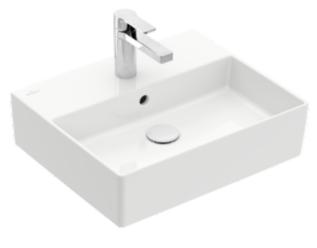

#### 1. POSITION

| Article number                      | 4A225001                                                                                                    |
|-------------------------------------|-------------------------------------------------------------------------------------------------------------|
| Article title                       | Villeroy & Boch Memento 2.0<br>Washbasins, 500 x 420 x 140 mm,<br>White Alpin, with overflow,<br>unpolished |
| Product designation                 | Washbasins                                                                                                  |
| Collection                          | Memento 2.0                                                                                                 |
| PROJECTS                            | PREMIUM                                                                                                     |
| Assembly / Assembly type            | wall-mounted                                                                                                |
| Scope of delivery                   | 1 x washbasin                                                                                               |
| Ordering information                | Optionally available: Outlet valve with ceramic cover.                                                      |
| Length in mm                        | 420                                                                                                         |
| Width in mm                         | 500                                                                                                         |
| Height in mm                        | 140                                                                                                         |
| Interior depth                      | 90                                                                                                          |
| Weight in kg                        | 14,20                                                                                                       |
| Number of tap holes punched through | 1                                                                                                           |
| Number of tap holes pre-drilled     | 2                                                                                                           |
| Position of drill hole              | central tap hole punched out                                                                                |
| express delivery                    | No                                                                                                          |
| Suitable for                        | 3-hole mixer                                                                                                |
| Material                            | TitanCeram                                                                                                  |
| Surface                             | glossy                                                                                                      |
| With overflow                       | Yes                                                                                                         |
| EAN number                          | 4051202737405                                                                                               |