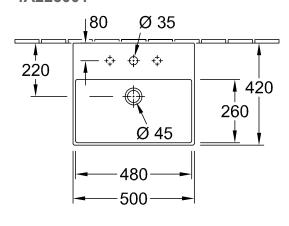

# TECHNICAL DRAWINGS

### 4A225001

#### 1. POSITION

| Article number                      | 4A225001                                                                                                    |
|-------------------------------------|-------------------------------------------------------------------------------------------------------------|
| Article title                       | Villeroy & Boch Memento 2.0<br>Washbasins, 500 x 420 x 140 mm,<br>White Alpin, with overflow,<br>unpolished |
| Product designation                 | Washbasins                                                                                                  |
| Collection                          | Memento 2.0                                                                                                 |
| PROJECTS                            | PREMIUM                                                                                                     |
| Assembly / Assembly type            | wall-mounted                                                                                                |
| Scope of delivery                   | 1 x washbasin                                                                                               |
| Ordering information                | Optionally available: Outlet valve with ceramic cover.                                                      |
| Length in mm                        | 420                                                                                                         |
| Width in mm                         | 500                                                                                                         |
| Height in mm                        | 140                                                                                                         |
| Interior depth                      | 90                                                                                                          |
| Weight in kg                        | 14,20                                                                                                       |
| Number of tap holes punched through | 1                                                                                                           |
| Number of tap holes pre-drilled     | 2                                                                                                           |
| Position of drill hole              | central tap hole punched out                                                                                |
| express delivery                    | No                                                                                                          |
| Suitable for                        | 3-hole mixer                                                                                                |
| Material                            | TitanCeram                                                                                                  |
| Surface                             | glossy                                                                                                      |
| With overflow                       | Yes                                                                                                         |
| EAN number                          | 4051202737405                                                                                               |