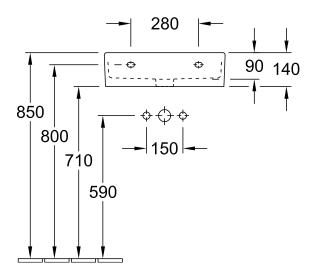

# TECHNICAL DRAWINGS

### 4A225001

#### 1. POSITION

| Article number                      | 4A225001                                                                                                    |
|-------------------------------------|-------------------------------------------------------------------------------------------------------------|
| Article title                       | Villeroy & Boch Memento 2.0<br>Washbasins, 500 x 420 x 140 mm,<br>White Alpin, with overflow,<br>unpolished |
| Product designation                 | Washbasins                                                                                                  |
| Collection                          | Memento 2.0                                                                                                 |
| PROJECTS                            | PREMIUM                                                                                                     |
| Assembly / Assembly type            | wall-mounted                                                                                                |
| Scope of delivery                   | 1 x washbasin                                                                                               |
| Ordering information                | Optionally available: Outlet valve with ceramic cover.                                                      |
| Length in mm                        | 420                                                                                                         |
| Width in mm                         | 500                                                                                                         |
| Height in mm                        | 140                                                                                                         |
| Interior depth                      | 90                                                                                                          |
| Weight in kg                        | 14,20                                                                                                       |
| Number of tap holes punched through | 1                                                                                                           |
| Number of tap holes pre-drilled     | 2                                                                                                           |
| Position of drill hole              | central tap hole punched out                                                                                |
| express delivery                    | No                                                                                                          |
| Suitable for                        | 3-hole mixer                                                                                                |
| Material                            | TitanCeram                                                                                                  |
| Surface                             | glossy                                                                                                      |
| With overflow                       | Yes                                                                                                         |
| EAN number                          | 4051202737405                                                                                               |