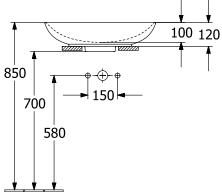

#### 1. POSITION

| Article number           | 4A4901S5                                                                                                                               |
|--------------------------|----------------------------------------------------------------------------------------------------------------------------------------|
| Article title            | Villeroy & Boch Loop & Friends<br>Surface-mounted washbasin, 560 x<br>380 x 120 mm, Ebony CeramicPlus,<br>without overflow, unpolished |
| Product designation      | Surface-mounted washbasin                                                                                                              |
| Collection               | Loop & Friends                                                                                                                         |
| PROJECTS                 | DESIGN                                                                                                                                 |
| Assembly / Assembly type | Surface-mounted                                                                                                                        |
| Scope of delivery        | 1 x surface-mounted washbasin , 1 x fastening set 1 x cut-out template                                                                 |
| Length in mm             | 380                                                                                                                                    |
| Width in mm              | 560                                                                                                                                    |
| Height in mm             | 120                                                                                                                                    |
| Interior depth           | 100                                                                                                                                    |
| Weight in kg             | 10,55                                                                                                                                  |
| express delivery         | No                                                                                                                                     |
| Suitable for             | Wall-mounted tap fittings, Matching Villeroy&Boch furniture Tap fitting with raised base                                               |
| Material                 | TitanCeram                                                                                                                             |
| Surface                  | matt                                                                                                                                   |
| Colour name              | Ebony CeramicPlus                                                                                                                      |
| With overflow            | No                                                                                                                                     |
| EAN number               | 4062373850091                                                                                                                          |

### 4A4901S5