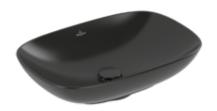

#### 1. POSITION

| Article number           | 4A4901S5                                                                                                                               |
|--------------------------|----------------------------------------------------------------------------------------------------------------------------------------|
| Article title            | Villeroy & Boch Loop & Friends<br>Surface-mounted washbasin, 560 x<br>380 x 120 mm, Ebony CeramicPlus,<br>without overflow, unpolished |
| Product designation      | Surface-mounted washbasin                                                                                                              |
| Collection               | Loop & Friends                                                                                                                         |
| PROJECTS                 | DESIGN                                                                                                                                 |
| Assembly / Assembly type | Surface-mounted                                                                                                                        |
| Scope of delivery        | 1 x surface-mounted washbasin , 1 x fastening set 1 x cut-out template                                                                 |
| Length in mm             | 380                                                                                                                                    |
| Width in mm              | 560                                                                                                                                    |
| Height in mm             | 120                                                                                                                                    |
| Interior depth           | 100                                                                                                                                    |
| Weight in kg             | 10,55                                                                                                                                  |
| express delivery         | No                                                                                                                                     |
| Suitable for             | Wall-mounted tap fittings, Matching Villeroy&Boch furniture Tap fitting with raised base                                               |
| Material                 | TitanCeram                                                                                                                             |
| Surface                  | matt                                                                                                                                   |
| Colour name              | Ebony CeramicPlus                                                                                                                      |
| With overflow            | No                                                                                                                                     |
| EAN number               | 4062373850091                                                                                                                          |