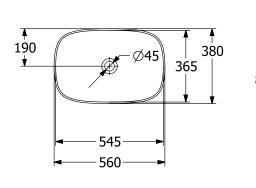

#### 1. POSITION

| Article number           | 4A4901S5                                                                                                                               |
|--------------------------|----------------------------------------------------------------------------------------------------------------------------------------|
| Article title            | Villeroy & Boch Loop & Friends<br>Surface-mounted washbasin, 560 x<br>380 x 120 mm, Ebony CeramicPlus,<br>without overflow, unpolished |
| Product designation      | Surface-mounted washbasin                                                                                                              |
| Collection               | Loop & Friends                                                                                                                         |
| PROJECTS                 | DESIGN                                                                                                                                 |
| Assembly / Assembly type | Surface-mounted                                                                                                                        |
| Scope of delivery        | 1 x surface-mounted washbasin , 1 x fastening set 1 x cut-out template                                                                 |
| Length in mm             | 380                                                                                                                                    |
| Width in mm              | 560                                                                                                                                    |
| Height in mm             | 120                                                                                                                                    |
| Interior depth           | 100                                                                                                                                    |
| Weight in kg             | 10,55                                                                                                                                  |
| express delivery         | No                                                                                                                                     |
| Suitable for             | Wall-mounted tap fittings, Matching Villeroy&Boch furniture Tap fitting with raised base                                               |
| Material                 | TitanCeram                                                                                                                             |
| Surface                  | matt                                                                                                                                   |
| Colour name              | Ebony CeramicPlus                                                                                                                      |
| With overflow            | No                                                                                                                                     |
| EAN number               | 4062373850091                                                                                                                          |

### 4A4901S5