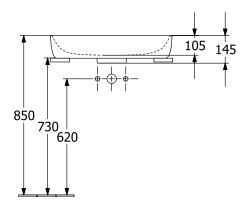

|
| Surface                  | glossy                                                                                                                               |
| Colour name              | White Alpin CeramicPlus                                                                                                              |
| With overflow            | No                                                                                                                                   |
| EAN number               | 4062373907184                                                                                                                        |

# COLOUR

#### **COLOUR DESIGNATION**



White Alpin



# TECHNICAL DRAWINGS

### 4A7465R1