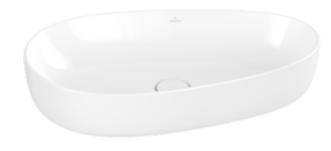

#### 1. POSITION

| Article number           | 4A7465R1                                                                                                                             |
|--------------------------|--------------------------------------------------------------------------------------------------------------------------------------|
| Article title            | Villeroy & Boch Antao Surface-<br>mounted washbasin, 650 x 400 x<br>146 mm, White Alpin CeramicPlus,<br>without overflow, unpolished |
| Product designation      | Surface-mounted washbasin                                                                                                            |
| Collection               | Antao                                                                                                                                |
| PROJECTS                 | PREMIUM                                                                                                                              |
| Assembly / Assembly type | Surface-mounted                                                                                                                      |
| Scope of delivery        | 1x surface-mounted washbasin , $1x$ fastening set $1x$ cut-out template $1x$ non-closing outlet valve with ceramic valve cover       |
| Length in mm             | 400                                                                                                                                  |
| Width in mm              | 650                                                                                                                                  |
| Height in mm             | 146                                                                                                                                  |
| Interior depth           | 115                                                                                                                                  |
| Weight in kg             | 12,40                                                                                                                                |
| express delivery         | No                                                                                                                                   |
| Suitable for             | Wall-mounted tap fittings, Matching Villeroy&Boch furniture Tap fitting with raised base                                             |
| Material                 | TitanCeram                                                                                                                           |
| Surface                  | glossy                                                                                                                               |
| Colour name              | White Alpin CeramicPlus                                                                                                              |
| With overflow            | No                                                                                                                                   |
| EAN number               | 4062373907184                                                                                                                        |