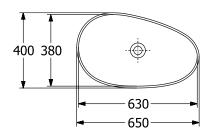

|
| Surface                  | glossy                                                                                                                               |
| Colour name              | White Alpin CeramicPlus                                                                                                              |
| With overflow            | No                                                                                                                                   |
| EAN number               | 4062373907184                                                                                                                        |

# COLOUR

#### **COLOUR DESIGNATION**



White Alpin



# TECHNICAL DRAWINGS

### 4A7465R1