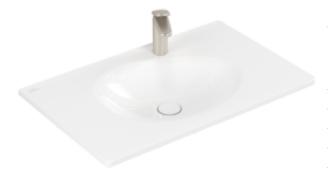

#### 1. POSITION

| Article number                      | 4A7584R1                                                                                                              |
|-------------------------------------|-----------------------------------------------------------------------------------------------------------------------|
| Article title                       | Villeroy & Boch Antao Vanity<br>washbasin, 800 x 500 x 150 mm,<br>White Alpin CeramicPlus, with<br>concealed overflow |
| Product designation                 | Vanity washbasin                                                                                                      |
| Collection                          | Antao                                                                                                                 |
| PROJECTS                            | PREMIUM                                                                                                               |
| Assembly / Assembly type            | wall-mounted                                                                                                          |
| Scope of delivery                   | 1 x vanity washbasin , 1 x concealed<br>ViFlow overflow with ceramic valve<br>cover                                   |
| Length in mm                        | 500                                                                                                                   |
| Width in mm                         | 800                                                                                                                   |
| Height in mm                        | 150                                                                                                                   |
| Interior depth                      | 115                                                                                                                   |
| Weight in kg                        | 20,10                                                                                                                 |
| Number of tap holes punched through | 1                                                                                                                     |
| Position of drill hole              | central tap hole punched out                                                                                          |
| express delivery                    | No                                                                                                                    |
| Suitable for                        | 1-hole mixer, Matching<br>Villeroy&Boch furniture                                                                     |
| Material                            | TitanCeram                                                                                                            |
| Surface                             | glossy                                                                                                                |
| Colour name                         | White Alpin CeramicPlus                                                                                               |
| With overflow                       | Yes                                                                                                                   |
| EAN number                          | 4062373910900                                                                                                         |