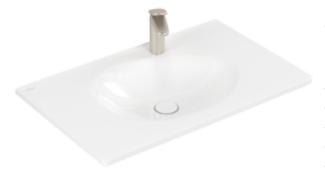

#### 1. POSITION

| Article number                      | 4A7581R1                                                                                                       |
|-------------------------------------|----------------------------------------------------------------------------------------------------------------|
| Article title                       | Villeroy & Boch Antao Vanity<br>washbasin, 800 x 500 x 150 mm,<br>White Alpin CeramicPlus, without<br>overflow |
| Product designation                 | Vanity washbasin                                                                                               |
| Collection                          | Antao                                                                                                          |
| PROJECTS                            | PREMIUM                                                                                                        |
| Assembly / Assembly type            | wall-mounted                                                                                                   |
| Scope of delivery                   | 1 x vanity washbasin , 1 x non-<br>closing outlet valve with ceramic<br>valve cover                            |
| Length in mm                        | 500                                                                                                            |
| Width in mm                         | 800                                                                                                            |
| Height in mm                        | 150                                                                                                            |
| Interior depth                      | 115                                                                                                            |
| Weight in kg                        | 20,10                                                                                                          |
| Number of tap holes punched through | 1                                                                                                              |
| Position of drill hole              | central tap hole punched out                                                                                   |
| express delivery                    | No                                                                                                             |
| Suitable for                        | 1-hole mixer, Matching<br>Villeroy&Boch furniture                                                              |
| Material                            | TitanCeram                                                                                                     |
| Surface                             | glossy                                                                                                         |
| Colour name                         | White Alpin CeramicPlus                                                                                        |
| With overflow                       | No                                                                                                             |
| EAN number                          | 4062373907252                                                                                                  |