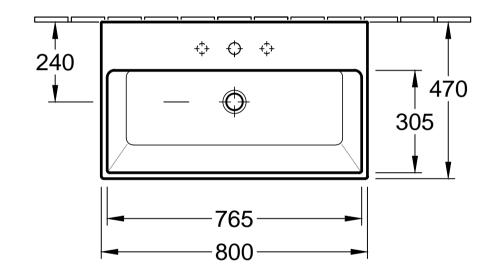

| Designation<br>MEMENTO<br>5133 81 / 85 / 8G / 8L - Washbasin |            |              |            | Villeroy&Boch                                                                                                                                                                                                                                                                                                                                                          |
|--------------------------------------------------------------|------------|--------------|------------|------------------------------------------------------------------------------------------------------------------------------------------------------------------------------------------------------------------------------------------------------------------------------------------------------------------------------------------------------------------------|
| Altered:                                                     | 02. 2009   | Approved by: | AMS        | This drawing may not be copied or passed on to third<br>parties or competitive companies without our permission.<br>Villeroy & Boch accepts no liability whatsoever for these<br>data and technical drawings. Other parties use them at<br>their own risk. The dimensions indicated are not binding.<br>Villeroy & Boch reserves the right to make product<br>changes. |
|                                                              | 17.02.2010 | Date:        | 17.02.2010 |                                                                                                                                                                                                                                                                                                                                                                        |
|                                                              | 26.08.2014 | Signed:      | HARU       |                                                                                                                                                                                                                                                                                                                                                                        |
|                                                              |            | Date:        | 01.2006    |                                                                                                                                                                                                                                                                                                                                                                        |