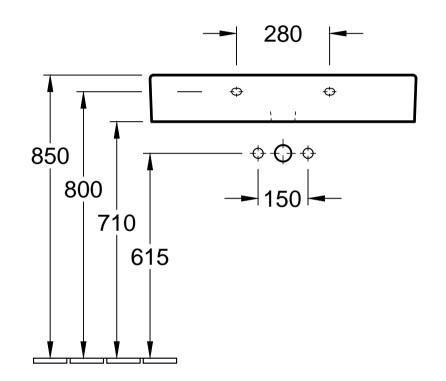

| Designation<br>MEMENTO<br>5133 81 / 85 / 8G / 8L - Washbasin |            |              |            | Villeroy&Boch                                                                                                                                                                                                                                                                                                                                                          |
|--------------------------------------------------------------|------------|--------------|------------|------------------------------------------------------------------------------------------------------------------------------------------------------------------------------------------------------------------------------------------------------------------------------------------------------------------------------------------------------------------------|
| Altered:                                                     | 02. 2009   | Approved by: | AMS        | This drawing may not be copied or passed on to third<br>parties or competitive companies without our permission.<br>Villeroy & Boch accepts no liability whatsoever for these<br>data and technical drawings. Other parties use them at<br>their own risk. The dimensions indicated are not binding.<br>Villeroy & Boch reserves the right to make product<br>changes. |
|                                                              | 17.02.2010 | Date:        | 17.02.2010 |                                                                                                                                                                                                                                                                                                                                                                        |
|                                                              | 26.08.2014 | Signed:      | HARU       |                                                                                                                                                                                                                                                                                                                                                                        |
|                                                              |            | Date:        | 01.2006    |                                                                                                                                                                                                                                                                                                                                                                        |