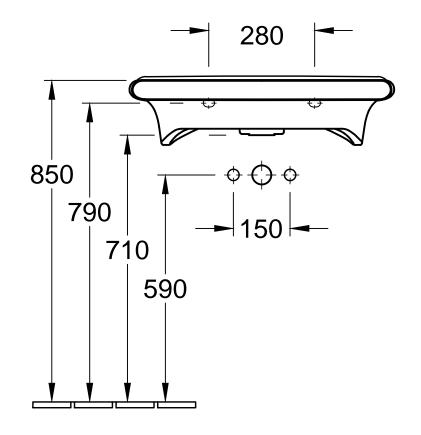

| LIFETIME 5174 70 / 72 - Washbasin 5274 00 - Trap cover extra flat  Villeroy&Boch |
|----------------------------------------------------------------------------------|
|----------------------------------------------------------------------------------|