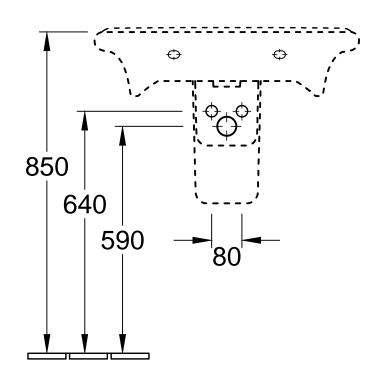

| LIFETIME 5174 70 / 72 - Washbasin 5274 00 - Trap cover extra flat  Villeroy&Boch |
|----------------------------------------------------------------------------------|
|----------------------------------------------------------------------------------|