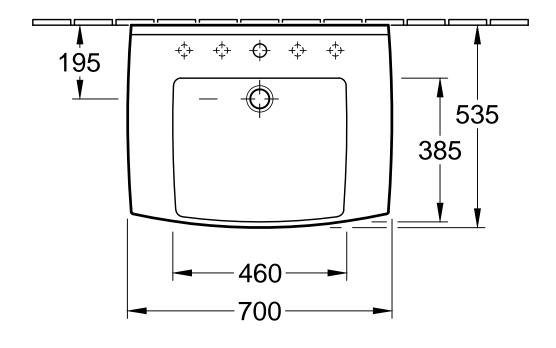

| LIFETIME 5174 70 / 72 - Washbasin 5274 00 - Trap cover extra flat  Villeroy&Boch |
|----------------------------------------------------------------------------------|
|----------------------------------------------------------------------------------|