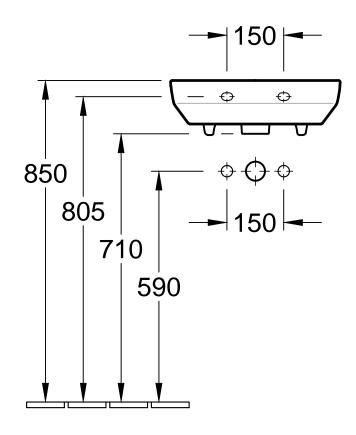

| esignation                                                                             |               |
|----------------------------------------------------------------------------------------|---------------|
| SENTIQUE<br>5322 45 / 46 - Handwashbasin<br>5222 00 - Trap cover<br>5243 00 - Pedestal | Villeroy&Boch |