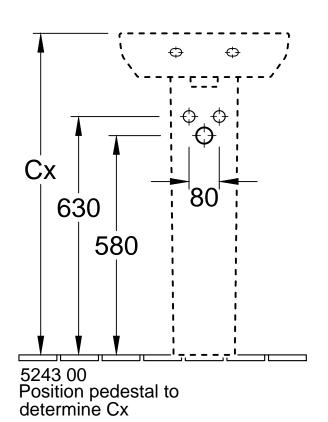

| esignation                                                                             |               |
|----------------------------------------------------------------------------------------|---------------|
| SENTIQUE<br>5322 45 / 46 - Handwashbasin<br>5222 00 - Trap cover<br>5243 00 - Pedestal | Villeroy&Boch |