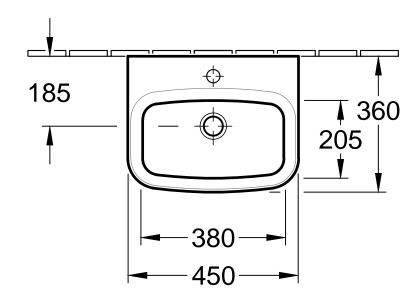

| esignation                                                                             |               |
|----------------------------------------------------------------------------------------|---------------|
| SENTIQUE<br>5322 45 / 46 - Handwashbasin<br>5222 00 - Trap cover<br>5243 00 - Pedestal | Villeroy&Boch |