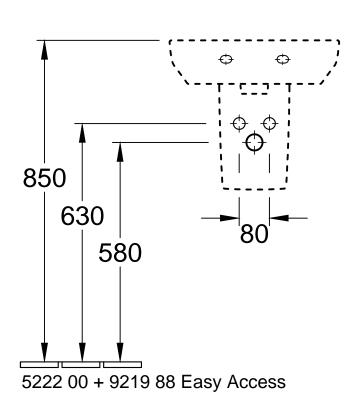

| esignation                                                                             |               |
|----------------------------------------------------------------------------------------|---------------|
| SENTIQUE<br>5322 45 / 46 - Handwashbasin<br>5222 00 - Trap cover<br>5243 00 - Pedestal | Villeroy&Boch |