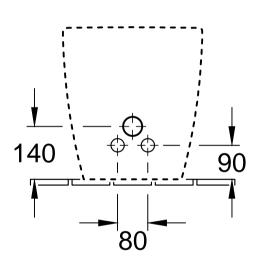

| SUBWAY 2.0<br>5401 00 - Bidet |            |              |            | Villeroy&Boch                                                                                                                                                                                                                                                                                                                                        |
|-------------------------------|------------|--------------|------------|------------------------------------------------------------------------------------------------------------------------------------------------------------------------------------------------------------------------------------------------------------------------------------------------------------------------------------------------------|
| Altered:                      | 28.04.2015 | Approved by: | AMS        | This drawing may not be copied or passed on to third parties or competitive companies without our permission. Villeroy & Boch accepts no liability whatsoever for these data and technical drawings. Other parties use them at their own risk. The dimensions indicated are not binding. Villeroy & Boch reserves the right to make product changes. |
|                               |            | Date:        | 07.10.2014 |                                                                                                                                                                                                                                                                                                                                                      |
|                               |            | Signed:      | MHK        |                                                                                                                                                                                                                                                                                                                                                      |
|                               |            | Date:        | 04.2014    |                                                                                                                                                                                                                                                                                                                                                      |