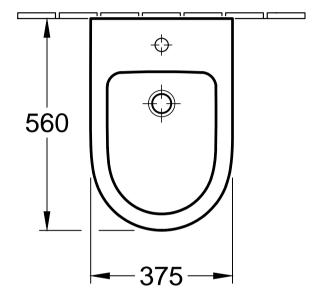

| SUBWAY 2.0<br>5401 00 - Bidet |            |              |            | Villeroy&Boch                                                                                                                                                                                                                                                                                                                                        |
|-------------------------------|------------|--------------|------------|------------------------------------------------------------------------------------------------------------------------------------------------------------------------------------------------------------------------------------------------------------------------------------------------------------------------------------------------------|
| Altered:                      | 28.04.2015 | Approved by: | AMS        | This drawing may not be copied or passed on to third parties or competitive companies without our permission. Villeroy & Boch accepts no liability whatsoever for these data and technical drawings. Other parties use them at their own risk. The dimensions indicated are not binding. Villeroy & Boch reserves the right to make product changes. |
|                               |            | Date:        | 07.10.2014 |                                                                                                                                                                                                                                                                                                                                                      |
|                               |            | Signed:      | MHK        |                                                                                                                                                                                                                                                                                                                                                      |
|                               |            | Date:        | 04.2014    |                                                                                                                                                                                                                                                                                                                                                      |