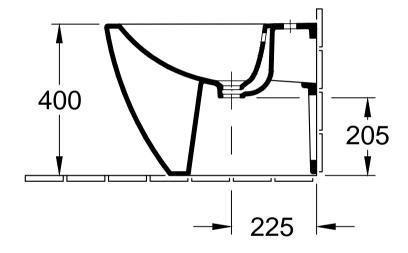

| SUBWAY 2.0<br>5401 00 - Bidet |            |              |            | Villeroy&Boch                                                                                                                                                                                                                                                                                                                                        |
|-------------------------------|------------|--------------|------------|------------------------------------------------------------------------------------------------------------------------------------------------------------------------------------------------------------------------------------------------------------------------------------------------------------------------------------------------------|
| Altered:                      | 28.04.2015 | Approved by: | AMS        | This drawing may not be copied or passed on to third parties or competitive companies without our permission. Villeroy & Boch accepts no liability whatsoever for these data and technical drawings. Other parties use them at their own risk. The dimensions indicated are not binding. Villeroy & Boch reserves the right to make product changes. |
|                               |            | Date:        | 07.10.2014 |                                                                                                                                                                                                                                                                                                                                                      |
|                               |            | Signed:      | MHK        |                                                                                                                                                                                                                                                                                                                                                      |
|                               |            | Date:        | 04.2014    |                                                                                                                                                                                                                                                                                                                                                      |